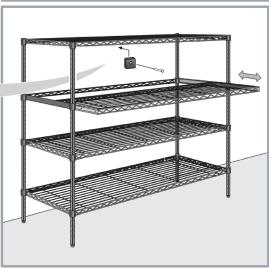

## **Gliding Shelf**

Unit <u>must</u> be assembled with regular (non-sliding) shelves at the top and the bottom of the unit.

\*Save this document for future application, load rating and/or safety reference.