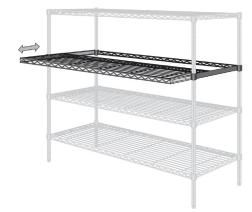

## **Gliding Shelf**



## **A** CAUTION: WEIGHT CAPACITY

Per Shelf Max.

qually Distribute

## ▲ WARNING: Tipping Hazard Do not slide more than one shelf out at a time.

Do not climb on unit.

Unit  $\underline{\text{must}}$  be attached to a wall: use the plastic bracket provided and appropriate fastener for your wall construction assuring to attach to wall stud. Be sure to avoid hitting wire conduits or plumbing inside of wall. (fasteners are not provided)

Unit <u>must</u> be assembled with regular (non-sliding) shelves at the top and the bottom of the unit.











\*Save this document for future application, load rating and/or safety reference.