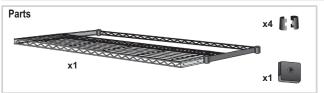

## **Gliding Shelf**



## **A** CAUTION: WEIGHT CAPACITY

Per Shelf Max.

qually Distribute

## ▲ WARNING: Tipping Hazard Do not slide more than one shelf out at a time.

Do not climb on unit.

Unit  $\underline{\text{must}}$  be attached to a wall: use the plastic bracket provided and appropriate fastener for your wall construction assuring to attach to wall stud. Be sure to avoid hitting wire conduits or plumbing inside of wall. (fasteners are not provided)

Unit <u>must</u> be assembled with regular (non-sliding) shelves at the top and the bottom of the unit.











\*Save this document for future application, load rating and/or safety reference.