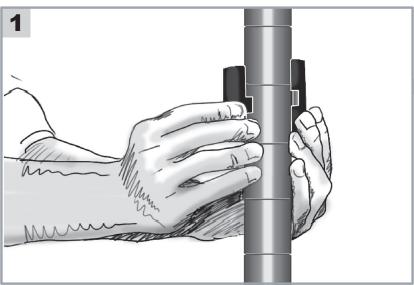

## **Gliding Shelf**



## **A** CAUTION: WEIGHT CAPACITY

Per Shelf Max.

qually Distribute

## ▲ WARNING: Tipping Hazard Do not slide more than one shelf out at a time.

Do not climb on unit.

Unit  $\underline{\text{must}}$  be attached to a wall: use the plastic bracket provided and appropriate fastener for your wall construction assuring to attach to wall stud. Be sure to avoid hitting wire conduits or plumbing inside of wall. (fasteners are not provided)

Unit <u>must</u> be assembled with regular (non-sliding) shelves at the top and the bottom of the unit.











\*Save this document for future application, load rating and/or safety reference.