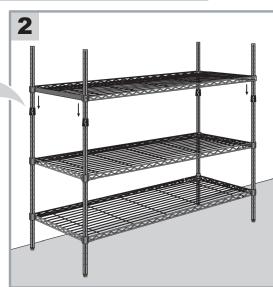

Unit <u>must</u> be assembled with regular (non-sliding) shelves at the top and the bottom of the unit.

\*Save this document for future application, load rating and/or safety reference.