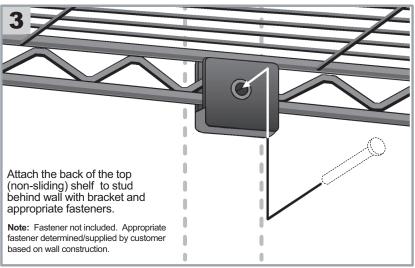

## ▲ WARNING: Tipping Hazard Do not slide more than one shelf out at a time.

Do not climb on unit.

Unit  $\underline{\text{must}}$  be attached to a wall: use the plastic bracket provided and appropriate fastener for your wall construction assuring to attach to wall stud. Be sure to avoid hitting wire conduits or plumbing inside of wall. (fasteners are not provided)