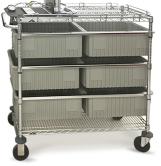

## Customize to maximize.

Metro offers solutions that can mirror your process or provide better workflow opportunities for any order to be picked in store.

Visit www.metro.com or call 1-800-992-1776.

Pick, sort, store & transport orders faster and more efficiently with Metro.

- Multiple Order Picking Capacity
- Easy to Maneuver
- Quick Tote Access
- Great for Stocking
- Holds Laptop or iPad

Let us help you configure a cart to meet your grocery application.

Contact your Metro Representative today!