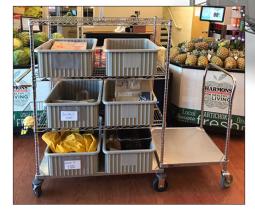

## Customize to maximize.

Metro offers solutions that can mirror your process or provide better workflow opportunities for any order to be picked in store.

Visit www.metro.com or call 1-800-992-1776.

Pick, sort, store & transport orders faster and more efficiently with Metro.

- Multiple Order Picking Capacity
- Easy to Maneuver
- Quick Tote Access
- Great for Stocking
- Holds Laptop or iPad

Let us help you configure a cart to meet your grocery application.

Contact your Metro Representative today!