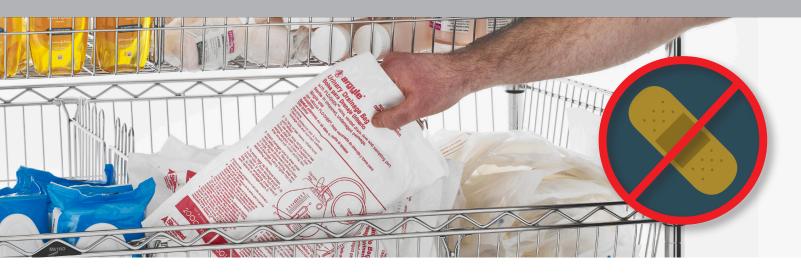

- Easier access to supplies.
- · Smooth edge design protects supplies from rips and tears.
- Stays rigid and strong for mobile use.
- 500 lbs. capacity at 48" basket width.

IS