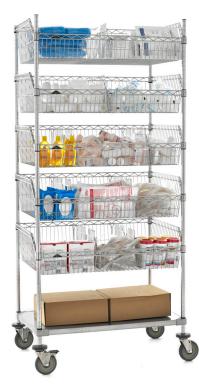

## Metro<sup>®</sup> Super Erecta<sup>®</sup> basket shelves provide more options to our vast line of storage solutions.

Metro<sup>®</sup> hopper-style baskets provide easy loading and access to supplies without product being lost behind. Built to handle transport...you can maximize your efficiency by making the unit mobile. Plus, because its Super Erecta based, it integrates seamlessly with Metro's massive line of shelving options.