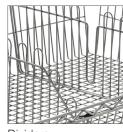

## Metro<sup>®</sup> Super Erecta<sup>®</sup> basket shelves provide more options to our vast line of storage solutions.

Metro<sup>®</sup> hopper-style baskets provide easy loading and access to supplies without product being lost behind. Built to handle transport...you can maximize your efficiency by making the unit mobile. Plus, because its Super Erecta based, it integrates seamlessly with Metro's massive line of shelving options.

- Easier access to supplies.
- · Smooth edge design protects supplies from rips and tears.
- Stays rigid and strong for mobile use.
- 500 lbs. capacity at 48" basket width.

IS