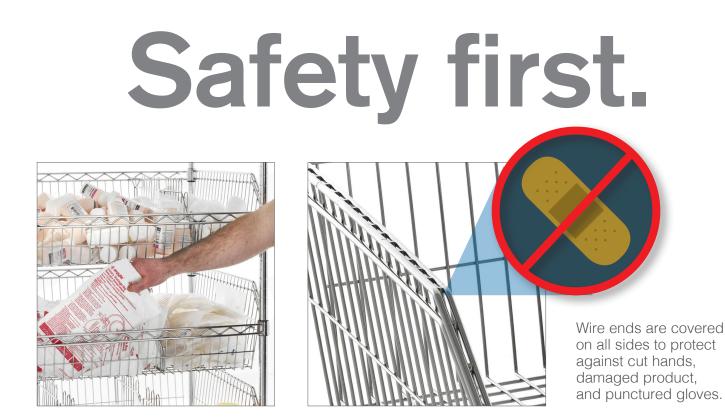

- Easier access to supplies.
- · Smooth edge design protects supplies from rips and tears.
- Stays rigid and strong for mobile use.
- 500 lbs. capacity at 48" basket width.

IS