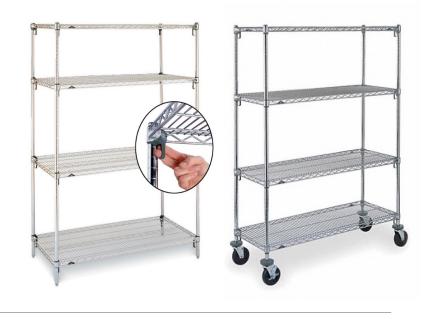

### Better visibility. Maximum storage. Easier replenishment.

## Easy "no tool" shelf adjustment.

Better air circulation. Greater visibility.