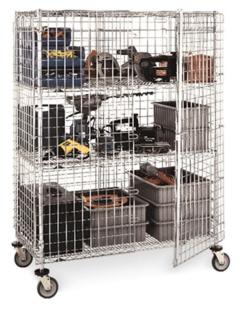

# Keep your process moving.



#### Innumerable options for Manufacturing, Distribution & Supply Chain.

From storage to picking, Metro offers solutions for your operation. Our variety of utility carts and storage systems ensure a faster, more efficient facility.

For lean processes, Metro offers multiple products that pair well with lean supply management practices.

Mobile & Stationary Carts Height Adjustable Shelving High Density Track Systems Tool Cribs Workstations ... And More!







## Keep it moving.



### Better visibility. Maximum storage. Easier replenishment.



## Keep it safe.

## Easy "no tool" shelf adjustment.





Better air circulation. Greater visibility.



#### UTILITY SOLUTIONS

STORAGE SOLUTIONS



#### Stay on task. Production Carts and Workcenters





Metro's high-density shelving features sliding mobile units in between stationary end units to create active aisles, so you can store more in the same area while keeping your supplies accessible.

The numbers don't lie...





Conventional 16' of Storage





We put space to work.

an Ali Group Company