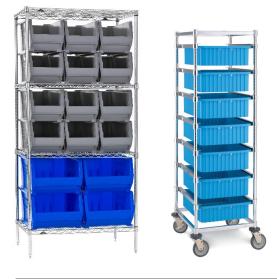

#### Stay on task. Production Carts and Workcenters

Metro's high-density shelving features sliding mobile units in between stationary end units to create active aisles, so you can store more in the same area while keeping your supplies accessible.