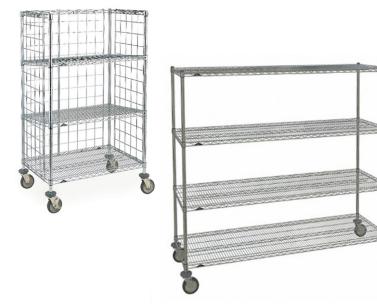

#### Stay on task. Production Carts and Workcenters

Metro's high-density shelving features sliding mobile units in between stationary end units to create active aisles, so you can store more in the same area while keeping your supplies accessible.