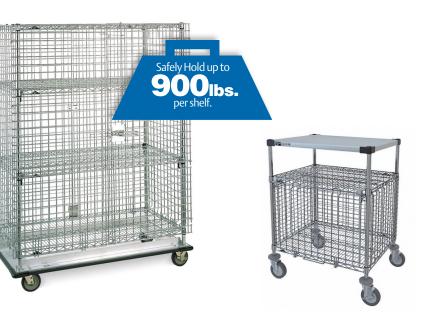

# Keep your process moving.



#### Innumerable options for Manufacturing, Distribution & Supply Chain.

From storage to picking, Metro offers solutions for your operation. Our variety of utility carts and storage systems ensure a faster, more efficient facility.

For lean processes, Metro offers multiple products that pair well with lean supply management practices.

Mobile & Stationary Carts Height Adjustable Shelving High Density Track Systems Tool Cribs Workstations ... And More!







## Keep it moving.



### Better visibility. Maximum storage. Easier replenishment.



## Keep it safe.

## Easy "no tool" shelf adjustment.





Better air circulation. Greater visibility.



#### UTILITY SOLUTIONS

STORAGE SOLUTIONS



#### Stay on task. Production Carts and Workcenters





Metro's high-density shelving features sliding mobile units in between stationary end units to create active aisles, so you can store more in the same area while keeping your supplies accessible.

The numbers don't lie...





Conventional 16' of Storage





We put space to work.

an Ali Group Company