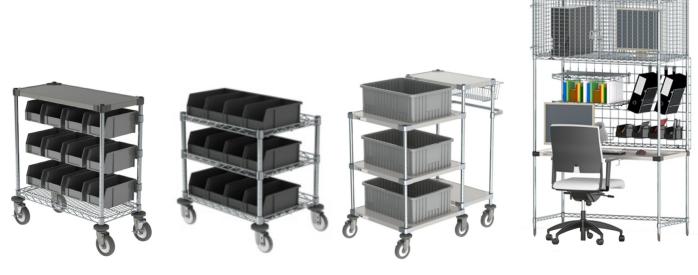

#### Stay on task. Production Carts and Workcenters

Metro's high-density shelving features sliding mobile units in between stationary end units to create active aisles, so you can store more in the same area while keeping your supplies accessible.