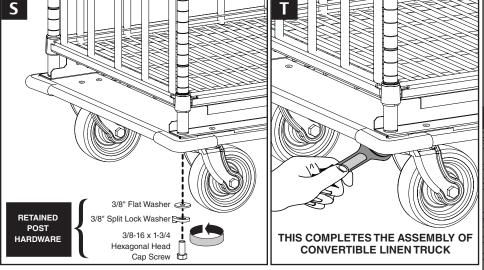

## TWO PEOPLE REQUIRED TO ASSEMBLE UNIT

NOTE: When opening the bottom folding shelf for removal of soiled linen, lift the folding shelf straight up while exerting pressure toward the center of the truck. Then swing the shelf outward and up against the top folding shelf. Slide the latch on the top folding shelf over the loop of the bottom folding shelf to lock the shelf into the up position.