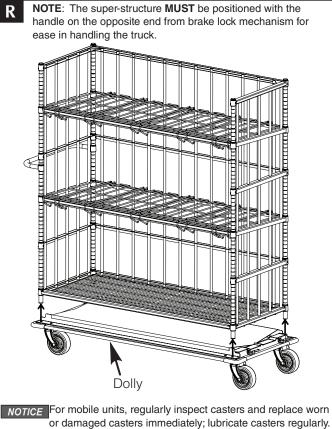

## TWO PEOPLE REQUIRED TO ASSEMBLE UNIT

NOTE: When opening the bottom folding shelf for removal of soiled linen, lift the folding shelf straight up while exerting pressure toward the center of the truck. Then swing the shelf outward and up against the top folding shelf. Slide the latch on the top folding shelf over the loop of the bottom folding shelf to lock the shelf into the up position.