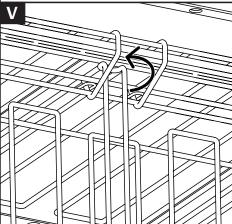

## TWO PEOPLE REQUIRED TO ASSEMBLE UNIT

NOTE: When opening the bottom folding shelf for removal of soiled linen, lift the folding shelf straight up while exerting pressure toward the center of the truck. Then swing the shelf outward and up against the top folding shelf. Slide the latch on the top folding shelf over the loop of the bottom folding shelf to lock the shelf into the up position.