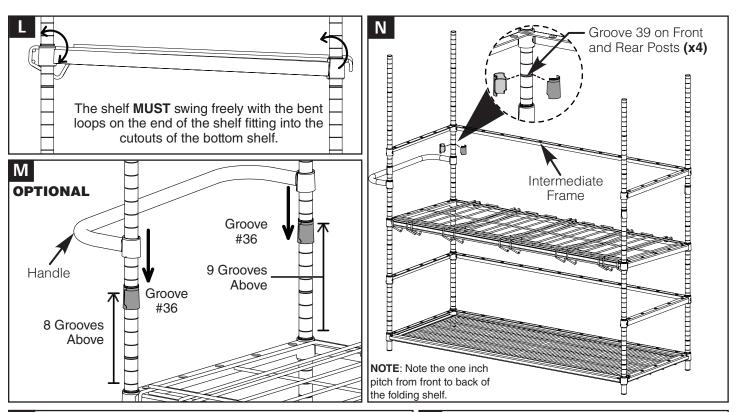

## TWO PEOPLE REQUIRED TO ASSEMBLE UNIT

NOTE: When opening the bottom folding shelf for removal of soiled linen, lift the folding shelf straight up while exerting pressure toward the center of the truck. Then swing the shelf outward and up against the top folding shelf. Slide the latch on the top folding shelf over the loop of the bottom folding shelf to lock the shelf into the up position.

REPEAT STEPS G-H-I ON ALL CORNERS AT ALL LEVELS.

\* Save this document for future application, load rating and/or safety reference.

© 2021 InterMetro Industries Corporation, Wilkes-Barre, PA 18705 L01-022 REV B 08/21