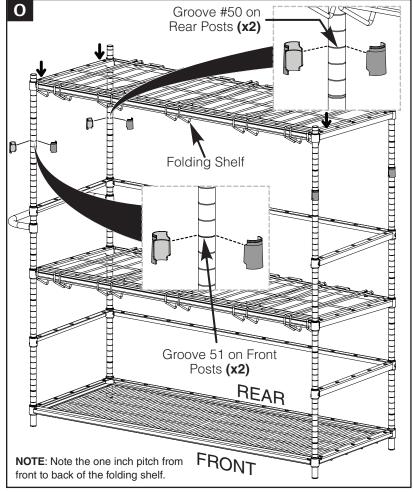

## TWO PEOPLE REQUIRED TO ASSEMBLE UNIT

NOTE: When opening the bottom folding shelf for removal of soiled linen, lift the folding shelf straight up while exerting pressure toward the center of the truck. Then swing the shelf outward and up against the top folding shelf. Slide the latch on the top folding shelf over the loop of the bottom folding shelf to lock the shelf into the up position.

REPEAT STEPS G-H-I ON ALL CORNERS AT ALL LEVELS.

\* Save this document for future application, load rating and/or safety reference.

© 2021 InterMetro Industries Corporation, Wilkes-Barre, PA 18705 L01-022 REV B 08/21