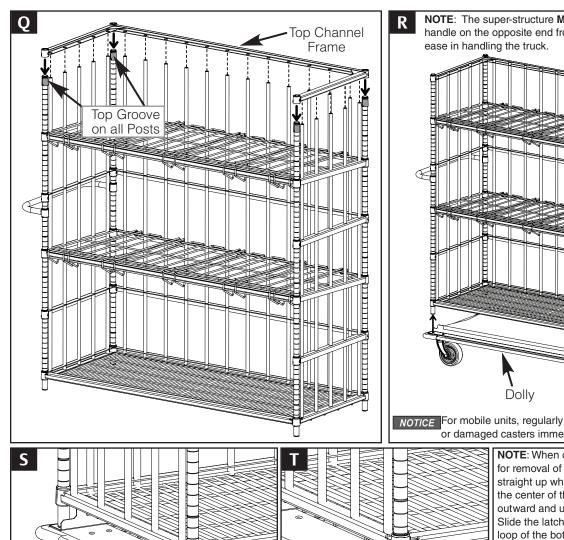

## TWO PEOPLE REQUIRED TO ASSEMBLE UNIT

NOTE: When opening the bottom folding shelf for removal of soiled linen, lift the folding shelf straight up while exerting pressure toward the center of the truck. Then swing the shelf outward and up against the top folding shelf. Slide the latch on the top folding shelf over the loop of the bottom folding shelf to lock the shelf into the up position.