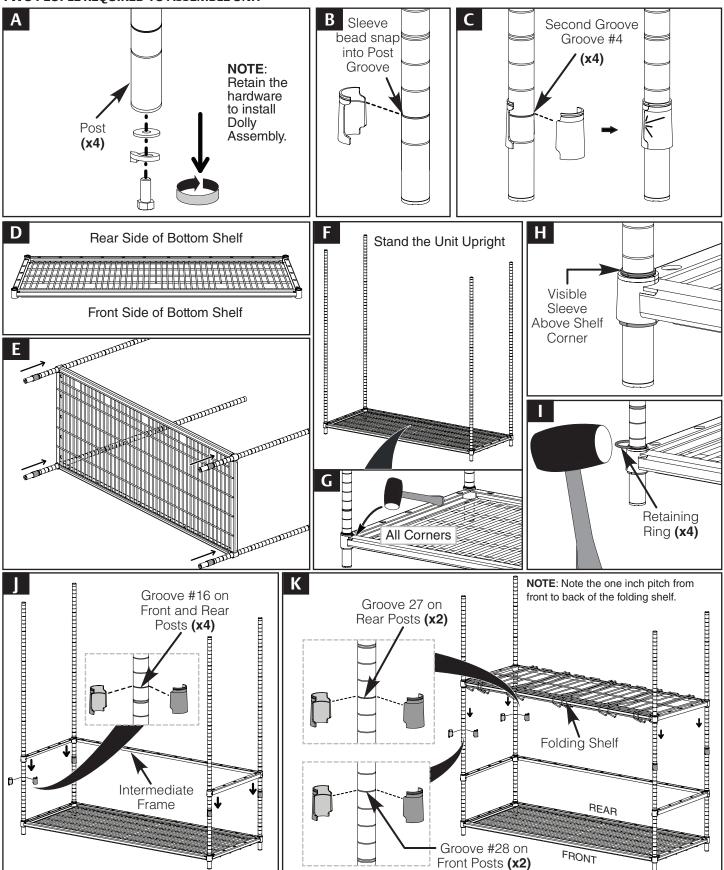

## TWO PEOPLE REQUIRED TO ASSEMBLE UNIT

NOTE: When opening the bottom folding shelf for removal of soiled linen, lift the folding shelf straight up while exerting pressure toward the center of the truck. Then swing the shelf outward and up against the top folding shelf. Slide the latch on the top folding shelf over the loop of the bottom folding shelf to lock the shelf into the up position.

REPEAT STEPS G-H-I ON ALL CORNERS AT ALL LEVELS.

\* Save this document for future application, load rating and/or safety reference.

© 2021 InterMetro Industries Corporation, Wilkes-Barre, PA 18705 L01-022 REV B 08/21