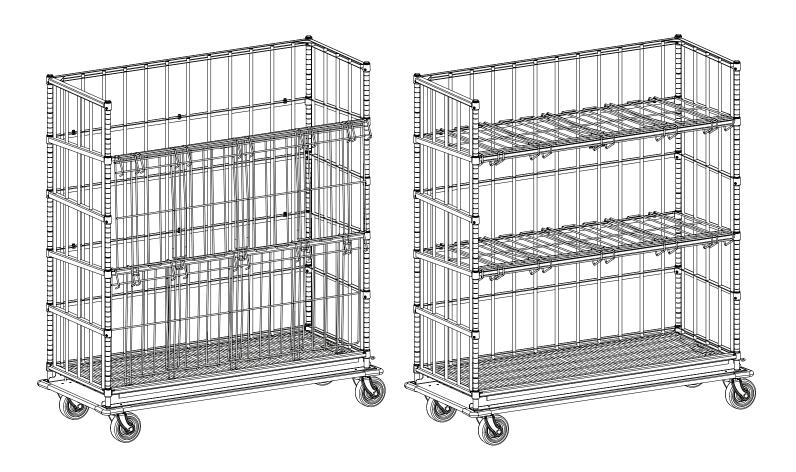

## **CONVERTIBLE LINEN TRUCK HEAVY DUTY**

## **DESCRIPTION**

Convertible Linen Truck Heavy Duty – This instruction sheet covers assembly procedure for following models CLTH2460C.

## TWO PEOPLE REQUIRED TO ASSEMBLE UNIT

NOTE: When opening the bottom folding shelf for removal of soiled linen, lift the folding shelf straight up while exerting pressure toward the center of the truck. Then swing the shelf outward and up against the top folding shelf. Slide the latch on the top folding shelf over the loop of the bottom folding shelf to lock the shelf into the up position.