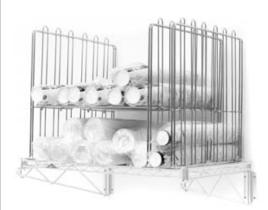

# Store, Separate, and Sort Cups.

The Overhead Cup Storage Unit organizes and efficiently stores to-go cups in one small footprint. This overhead solution makes the perfect addition to any work station making use of valuable and underutilized wall space. This wall unit will help save valuable space in the back-of-house and keep cups visible and within arms reach.

Pictured: CR2430OHC

Add an Overhead Cup Storage Unit to any work area to optimize space and keep cups accessible.

Ships in One Box!