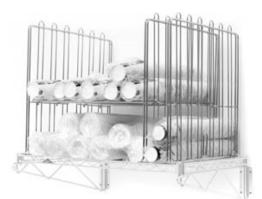

# Store, Separate, and Sort Cups.

The Overhead Cup Storage Unit organizes and efficiently stores to-go cups in one small footprint. This overhead solution makes the perfect addition to any work station making use of valuable and underutilized wall space. This wall unit will help save valuable space in the back-of-house and keep cups visible and within arms reach.

Add an Overhead Cup Storage Unit to any work area to optimize space and keep cups accessible.

Ships in One Box!