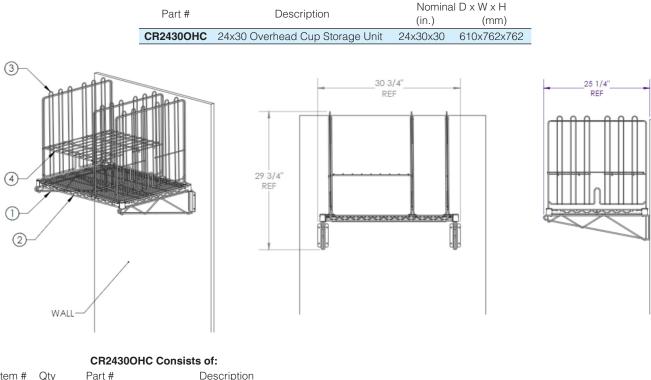

The easy order part number includes everything pictured and ships in one box! \*Props are not included\*

| Part #    | Description                     | Nominal D x W x H |             |
|-----------|---------------------------------|-------------------|-------------|
|           |                                 | (in.)             | (mm)        |
| CR2430OHC | 24x30 Overhead Cup Storage Unit | 24x30x30          | 610x762x762 |

### Item # Qty Part # Description 1 2 1WD24C 24" WALL MOUNT BRACKET 2 1 2430NC 24" X 30" WIRE SHELF 3 3 DD24C-21H 24" SHELF DIVIDER 4 1 DD7317D 18" HORIZONTAL DIVIDER