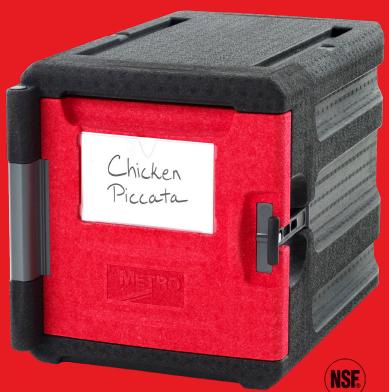

# Carries easy.

# Holds safe. Lasts long.

The mighty **affordable**... mighty **good lookin'** pan carrier.

The ultra light, super-strong insulated carrier designed to truly help operators move hot & cold bulk food more easily has arrived! Why settle for heavier, more expensive carriers that are nearly impossible to move when loaded with food. Pick up a Mightylite carrier and save yourself a whole lot of money and back pain!