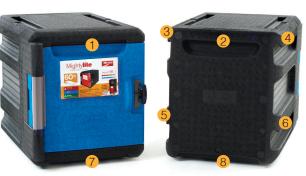

#### Ergonomic 8-handle design

Ultra light with 8 convenient handles, the ultimate design for lifting, carrying, and moving in any situation. Mightylite makes moving hot & cold food a lot easier!

#### Safe & appetizing food every time

Load them up with food and confidently hold safe for hours. Smaller size ML300 holds up to (4) full size pans, larger ML400 holds up to 6.

#### Advanced polymer foam construction

The unbelievable strength-to-weight ratio and ability to absorb impact make Mightylite carriers perfect for lifting and withstanding the rigors of off-site food transport!