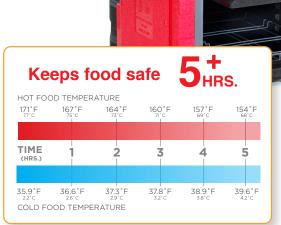

## Holds safe.

#### Safe & appetizing food every time

Load them up with food and confidently hold safe for hours. Smaller size ML300 holds up to (4) full size pans, larger ML400 holds up to 6.