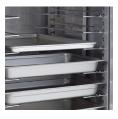

## Slide Options

Two systems to choose from that hold a variety of pan sizes. Universal option for maximum pan flexibility or lip load to maximize 18x26 sheet pan capacity.

8 Series cabinets are 29.125" (740mm) wide, 32.625" (829mm) deep.
Pass-thru models are 34.625 (880mm) deep.