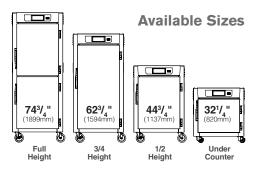

## Slide Options

Two systems to choose from that hold a variety of pan sizes. Universal option for maximum pan flexibility or lip load to maximize 18x26 sheet pan capacity.

8 Series cabinets are 29.125" (740mm) wide, 32.625" (829mm) deep.
Pass-thru models are 34.625 (880mm) deep.