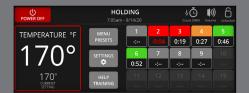

## Precise temperature control.

## Powerful Performance.

Metro C5® 8 Series high-performance insulated cabinets maintain that just made taste for hours with precise & uniform control of temperature.

Precise temperature control, passive humidity, high-density fiberglass insulation and our unique airflow design ensures uniform holding from top to bottom resulting in the best possible food quality.

## Simple, intuitive controls improve food quality & operational efficiency.

Programmable Timers
Manage first-in-first-out
(FIFO) and holding times.

Auto-start Feature
Get your cabinet automatically running daily.

Other Efficiency Features
Help/Training, alarms, HACCP
data logging, and more.

Passive Humidity
Integrated water pan allows
hot air to flow over water to
create humidity.

Universal Slides

Lip Load Slides