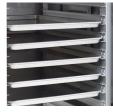

## Slide Options

Two systems to choose from that hold a variety of pan sizes. Universal option for maximum pan flexibility or lip load to maximize 18x26 sheet pan capacity.

8 Series cabinets are 29.125" (740mm) wide, 32.625" (829mm) deep.
Pass-thru models are 34.625 (880mm) deep.