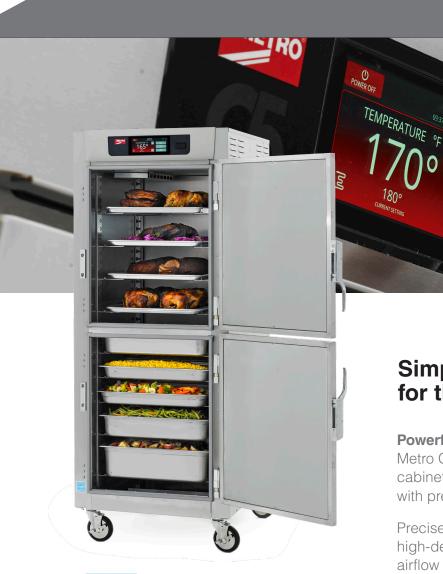

## Powerful Performance.

Metro C5® 8 Series high-performance insulated cabinets maintain that just made taste for hours with precise & uniform control of temperature.

Precise temperature control, passive humidity, high-density fiberglass insulation and our unique airflow design ensures uniform holding from top to bottom resulting in the best possible food quality.

## Simple, intuitive controls improve food quality & operational efficiency.

Programmable Timers
Manage first-in-first-out
(FIFO) and holding times.

Auto-start Feature
Get your cabinet automatically running daily.

Other Efficiency Features
Help/Training, alarms, HACCP
data logging, and more.

Passive Humidity
Integrated water pan allows
hot air to flow over water to
create humidity.

Universal Slides

Lip Load Slides

## Slide Options

Two systems to choose from that hold a variety of pan sizes. Universal option for maximum pan flexibility or lip load to maximize 18x26 sheet pan capacity.

8 Series cabinets are 29.125" (740mm) wide, 32.625" (829mm) deep.
Pass-thru models are 34.625 (880mm) deep.