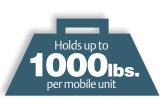

## Strong as steel in all configurations.

MetroMax<sup>®</sup> i delivers stability across stationary, mobile, and high density top or floor track shelving.

Shelves hold up to 1000 lbs. (454kg). 2000 lbs. (907kg) per stationary unit. 1000 lbs. (454kg) per mobile unit.