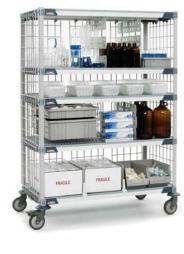

## The strongest, most versatile, rust-proof shelving system in the world.

MetroMax<sup>®</sup> i combines long-life performance in harsh environments and a full array of accessories for ultimate versatility. Unmatched strength assures sturdy shelving, reliable carts and space-saving high-density configurations... all from the same shelves and posts. Get the max out of your storage and transport needs with MetroMax<sup>®</sup> i.

## Maximum Versatility.