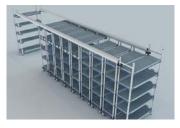

## Strong as steel in all configurations.

MetroMax<sup>®</sup> i delivers stability across stationary, mobile, and high density top or floor track shelving.

Shelves hold up to 1000 lbs. (454kg). 2000 lbs. (907kg) per stationary unit. 1000 lbs. (454kg) per mobile unit.

## Maximum Versatility.