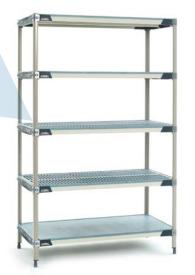

## The strongest, most versatile, rust-proof shelving system in the world.

MetroMax<sup>®</sup> i combines long-life performance in harsh environments and a full array of accessories for ultimate versatility. Unmatched strength assures sturdy shelving, reliable carts and space-saving high-density configurations... all from the same shelves and posts. Get the max out of your storage and transport needs with MetroMax<sup>®</sup> i.

#### Forever Shelving.

All polymer shelves and posts excel in harsh environments. Shelves and posts offer a lifetime warranty against rust and corrosion.

Rugged design can handle

doorways and thresholds

Durable.

### Strongest All-Polymer Shelving.