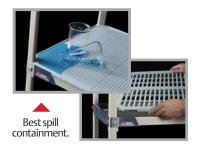

### Easiest-to-clean.

Sectioned open-grid mats and full-length-solid mats remove easily. Built-in Microban® antimicrobial product protection keeps the product "cleaner between cleanings".\*