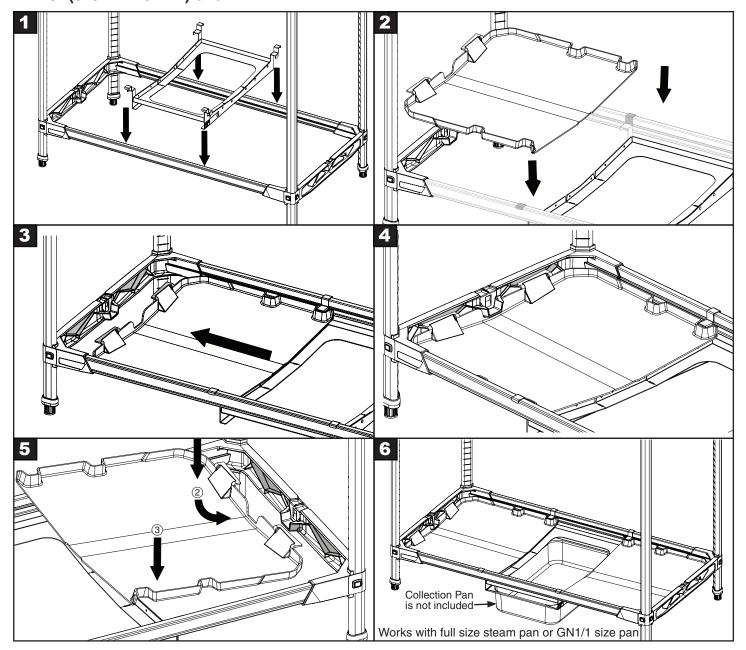

# DRIPTRAY ASSEMBLY FOR METROMAX I SHELF

Must mount on a MetroMax i shelf or 4-sided frame.

24x36" (610 x 914 mm) shelf