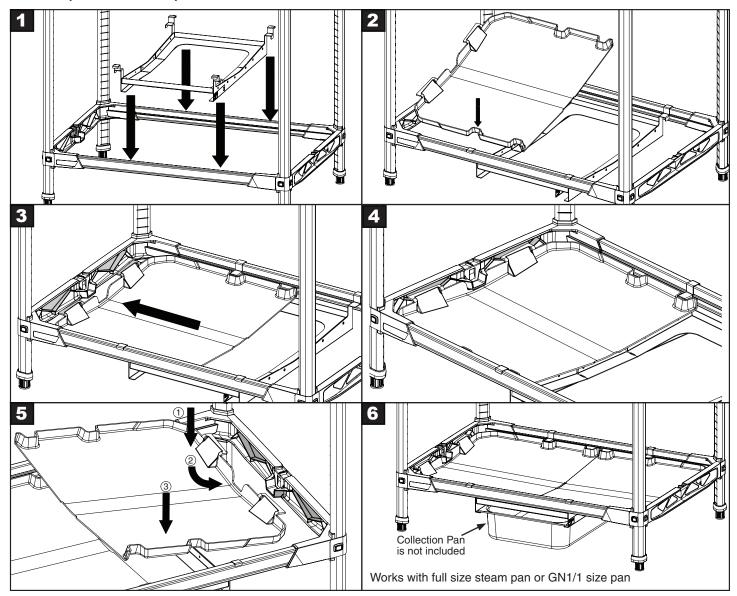

### Kit includes:

Must mount on a MetroMax i shelf or 4-sided frame. 24x48" (610 x 1219 mm) shelf

How to assemble