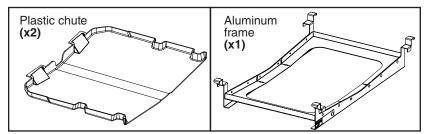

### Kit includes:

Must mount on a MetroMax i shelf or 4-sided frame. 24x48" (610 x 1219 mm) shelf

How to assemble