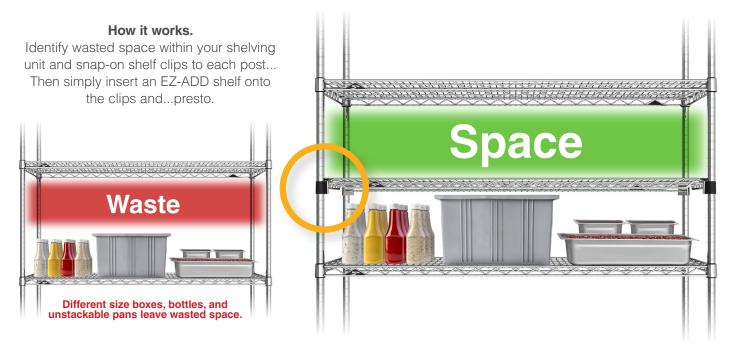

## ADD A SHELF WITHOUT TOOLS OR DISMANTLING YOUR SHELVING FLEXIBILITY TO ADJUST WHEN NEEDS CHANGE FLEXIBILITY TO ADJUST WHEN NEEDS CHANGE

**Never has it been easier to recover unused space within your walk-in or dry storage area.** Insert an EZ-ADD to increase your storage space or think ahead and add one or two with the purchase of a new Metro shelving unit to future proof your storage requirements.

## Because you never know.

Menu items change or delivery sizes vary, so have the ability to adjust accordingly. The beauty of EZ-ADD is you can reposition shelves anywhere without tools or dismantling the entire shelving unit.