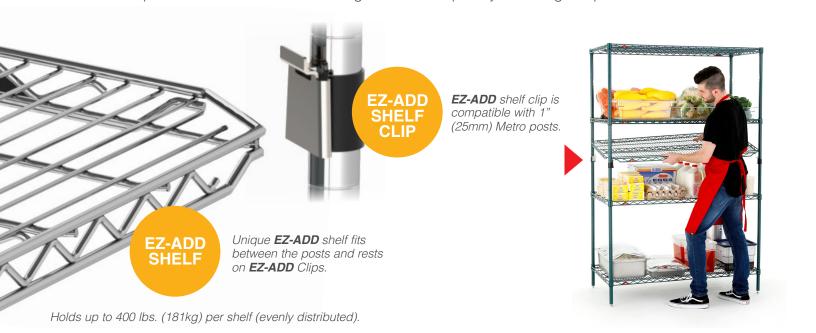

## Turn waste into space.

| Chrome<br>Cat. No.                                      | Metroseal Green<br>with Microban <sup>®</sup><br>Cat. No. | Nomina<br>(in.) | Il Width/Length<br>(mm) |
|---------------------------------------------------------|-----------------------------------------------------------|-----------------|-------------------------|
| EZA-1836N                                               | C EZA-1836NK3                                             | 18x36           | 457 x 914               |
| EZA-1848N                                               | C EZA-1848NK3                                             | 18x48           | 457 x 1219              |
| EZA-1860N                                               | C EZA-1860NK3                                             | 18x60           | 457 x 1524              |
| EZA-2436N                                               | C EZA-2436NK3                                             | 24x36           | 610 x 914               |
| EZA-2448N                                               | C EZA-2448NK3                                             | 24x48           | 610 x 1219              |
| EZA-2460N                                               | C EZA-2460NK3                                             | 24x60           | 610 x 1524              |
| Compatible with standard Metro 1" (25mm) diameter posts |                                                           |                 |                         |