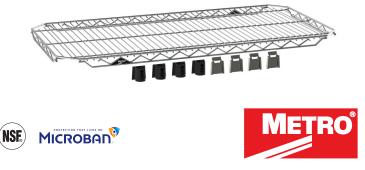

## ADD A SHELF WITHOUT TOOLS OR DISMANTLING YOUR SHELVING FLEXIBILITY TO ADJUST WHEN NEEDS CHANGE FLEXIBILITY TO ADJUST WHEN NEEDS CHANGE

**Never has it been easier to recover unused space within your walk-in or dry storage area.** Insert an EZ-ADD to increase your storage space or think ahead and add one or two with the purchase of a new Metro shelving unit to future proof your storage requirements.

## Turn waste into space.

| Chrome<br>Cat. No.                                      | Metroseal Green<br>with Microban <sup>®</sup><br>Cat. No. | Nomina<br>(in.) | Il Width/Length<br>(mm) |
|---------------------------------------------------------|-----------------------------------------------------------|-----------------|-------------------------|
| EZA-1836N                                               | C EZA-1836NK3                                             | 18x36           | 457 x 914               |
| EZA-1848N                                               | C EZA-1848NK3                                             | 18x48           | 457 x 1219              |
| EZA-1860N                                               | C EZA-1860NK3                                             | 18x60           | 457 x 1524              |
| EZA-2436N                                               | C EZA-2436NK3                                             | 24x36           | 610 x 914               |
| EZA-2448N                                               | C EZA-2448NK3                                             | 24x48           | 610 x 1219              |
| EZA-2460N                                               | C EZA-2460NK3                                             | 24x60           | 610 x 1524              |
| Compatible with standard Metro 1" (25mm) diameter posts |                                                           |                 |                         |