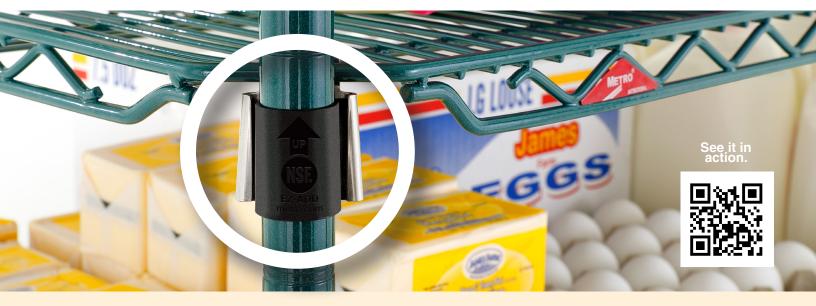

## ADD A SHELF WITHOUT TOOLS OR DISMANTLING YOUR SHELVING FLEXIBILITY TO ADJUST WHEN NEEDS CHANGE FLEXIBILITY TO ADJUST WHEN NEEDS CHANGE

**Never has it been easier to recover unused space within your walk-in or dry storage area.** Insert an EZ-ADD to increase your storage space or think ahead and add one or two with the purchase of a new Metro shelving unit to future proof your storage requirements.