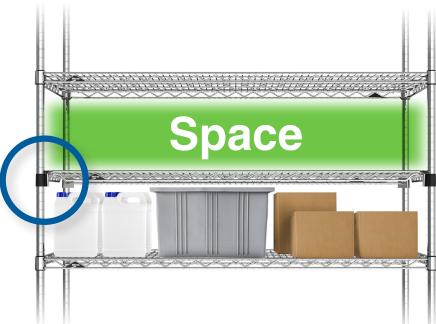

## Turn waste into space.

### How it works.

Identify wasted space within your shelving unit and snap-on shelf clips to each post...
Then simply insert an EZ-ADD shelf onto the clips and...presto.