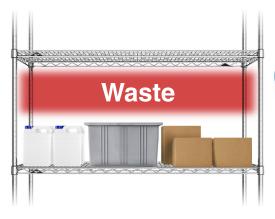

# Flexibility is a snap with EZ-ADD

## Never has it been easier to recover unused space within your storage area.

Insert an EZ-ADD to increase your storage space or think ahead and add one or two with the purchase of a new Metro shelving unit to future proof your storage requirements.





## Turn waste into space.

### How it works.

Identify wasted space within your shelving unit and snap-on shelf clips to each post...
Then simply insert an EZ-ADD shelf onto the clips and...presto.





## Improve access, slant your EZ-ADD.

## Easy access.

Easily see and access items by slanting EZ-ADD shelves.





## Maximize space, specify EZ-ADD on every new unit.

## Because you never know.

Bins, boxes, procedure supply sizes vary, so be prepared to adjust accordingly and reposition shelves easily without tools.





LO9-031 © 2023 InterMetro Industries Corporation, Wilkes-Barre, PA 18705

an Ali Group Company