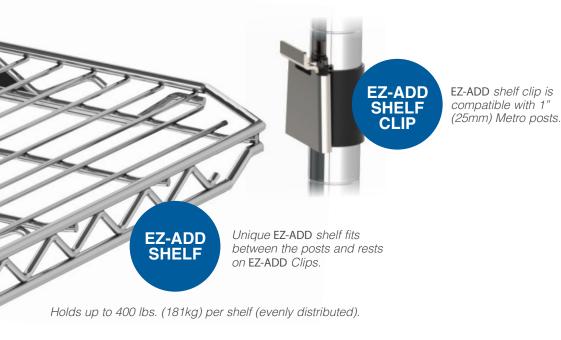

# Flexibility is a snap with EZ-ADD

## Never has it been easier to recover unused space within your storage area.

Insert an EZ-ADD to increase your storage space or think ahead and add one or two with the purchase of a new Metro shelving unit to future proof your storage requirements.

### How it works.

Identify wasted space within your shelving unit and snap-on shelf clips to each post...
Then simply insert an EZ-ADD shelf onto the clips and...presto.