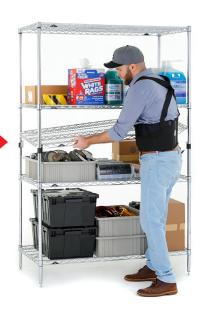

## Improve access, slant your EZ-ADD.

## Easy access.

Easily see and access items by slanting EZ-ADD shelves.