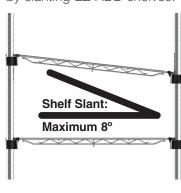

## Improve access, slant your EZ-ADD.

## Easy access.

Easily see and access items by slanting EZ-ADD shelves.