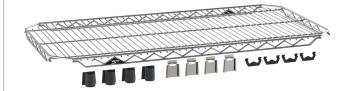

## Turn waste into space.

### How it works.

Identify wasted space within your shelving unit and snap-on shelf clips to each post...
Then simply insert an EZ-ADD shelf onto the clips and...presto.