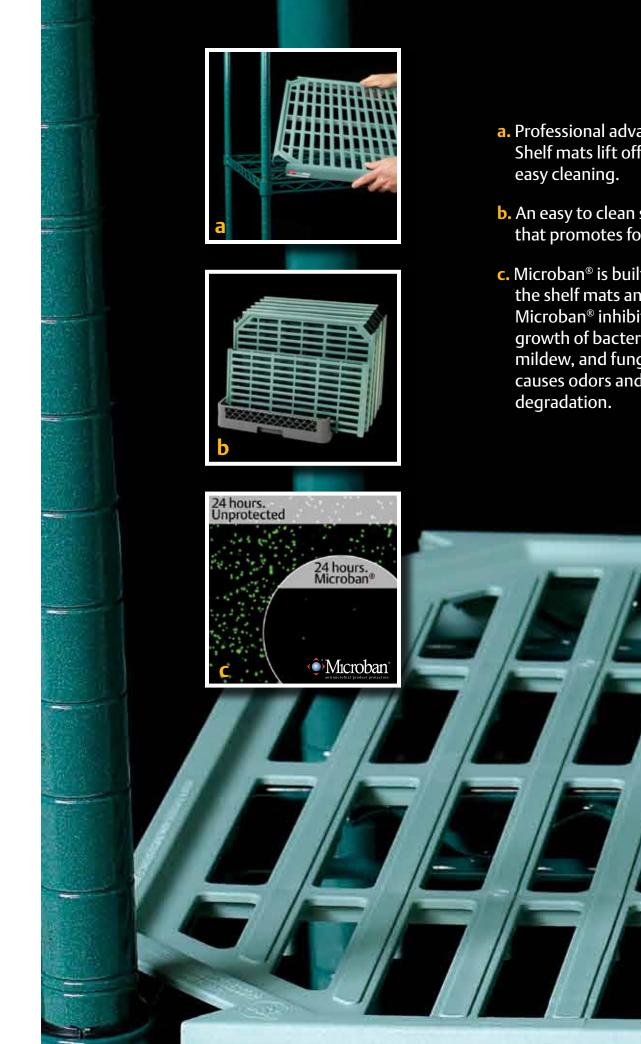

## Proven Performance. The Genuine Metro<sup>®</sup> Family.

- a. Professional advantage: Shelf mats lift off for
- **b.** An easy to clean solution that promotes food safety.
- c. Microban<sup>®</sup> is built into the shelf mats and epoxy. . Microban<sup>®</sup> inhibits the growth of bacteria, mold, mildew, and fungus that causes odors and product