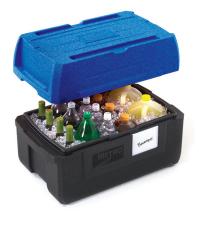

The multi-purpose carrier with **63% more** storage.

**NSF** 

COOLER

**SERVER** 

## Stacks securely

Top-loaders stack perfectly with front-loaders, allowing you to transport all your food and beverages in one efficient and secure stack.

The unbelievable strength-to-weight ratio and ability to absorb impact make Mightylite carriers perfect for lifting and withstanding the rigors of off-site food transport!