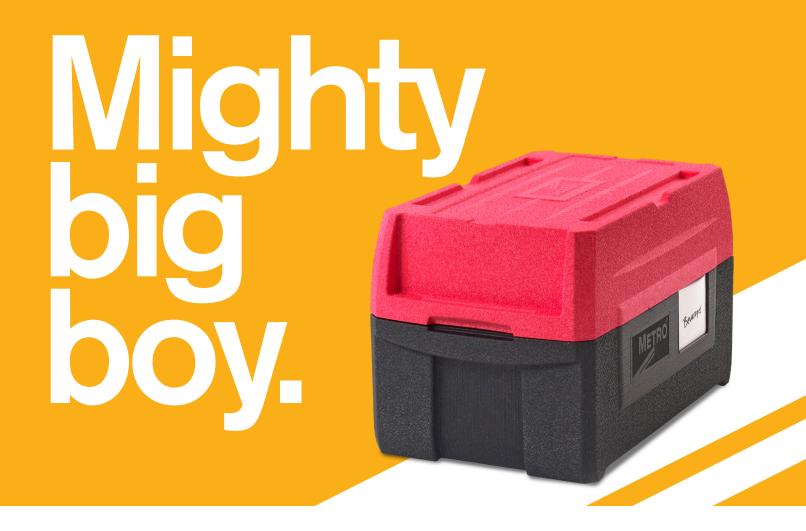

The multi-purpose carrier with **63% more** storage.

**NSF** 

COOLER

**SERVER** 

## Pans, containers, plated meals...

Load them up with virtually anything! ML180XL with BigBoy lid holds more pans, provides clearance to store taller items, and also doubles as a server!

ML180XL

Available Lid Colors