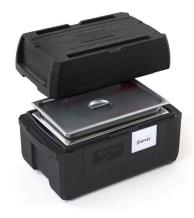

Holds the most.

## Pans, containers, plated meals...

Load them up with virtually anything! ML180XL with BigBoy lid holds more pans, provides clearance to store taller items, and also doubles as a server!

ML180XL

Available Lid Colors