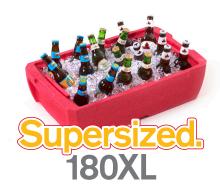

The multi-purpose carrier with **63% more** storage.

**NSF** 

COOLER

**SERVER** 

## Pans, containers, plated meals...

Load them up with virtually anything! ML180XL with BigBoy lid holds more pans, provides clearance to store taller items, and also doubles as a server!

ML180XL

Available Lid Colors