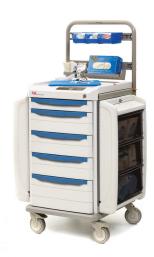

## Traditional design & construction.

- Lighter weight hybrid construction
- Clean corner attachment
- · Configure without penalty

Starsvs No. **SXRSARTH** 

Modern design & highly configurable.

- Lightweight polymer construction
- Antimicrobial product protection
- Small footprint, expandable workspace
- Optional advanced wireless security