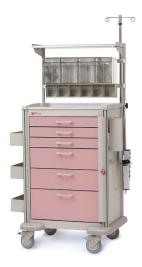

Basix Plus No. MBP3210TRAUMA

## Traditional design & construction.

- Lighter weight hybrid construction
- Clean corner attachment
- · Configure without penalty





Starsvs No. **SXRSARTH** 



Modern design & highly configurable.



- Lightweight polymer construction
- Antimicrobial product protection
- Small footprint, expandable workspace
- Optional advanced wireless security





Flexline No. FLWENDO



Modern design with expansive capacity.



- Larger drawers and workspace
- Antimicrobial product protection
- Lightweight polymer construction
- Optional advanced wireless security



Visit www.metro.com or call 1-800-992-1776. LO7-186 8/22



## CLEANER BY DESIGN\*

- Microban® antimicrobial protection helps to keep products "cleaner between cleanings."
- Advanced polymer and other