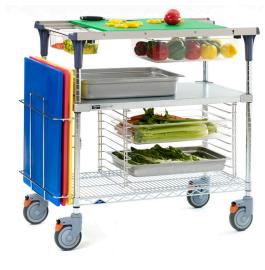

# Get it done faster with PrepMate. The extra space you need to get more prep done.

PrepMate is a multifunctional workstation designed around the operator to eliminate space constraints and increase overall productivity. Chop, slide, clean, store or serve in a smaller footprint. Prepmate is efficiently sized & accessorized to maximize space and allow for a streamlined process and workflow.

## Make it yours.

Drop-in totes with a magic ring or extended work surface.

Keep cutting boards and knives right at hand.

Tools are easy to find with a utensil & towel bar.

ADJUSTABLE

5 Working Heights

Total lock casters create a stable, yet mobile workstation.