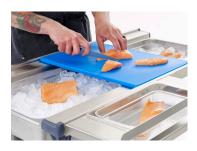

### Versatile.

Prepare raw meats like chicken, pork, beef or seafood. Create an efficient versatile workspace using buckets, totes, steam pans and more.