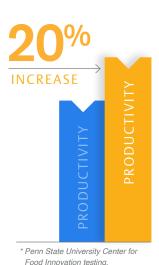

# **Boost Productivity.**

Research shows space and workflow gains are undeniable. Up to a 20% increase in productivity during food processing using PrepMate compared to traditional methods.