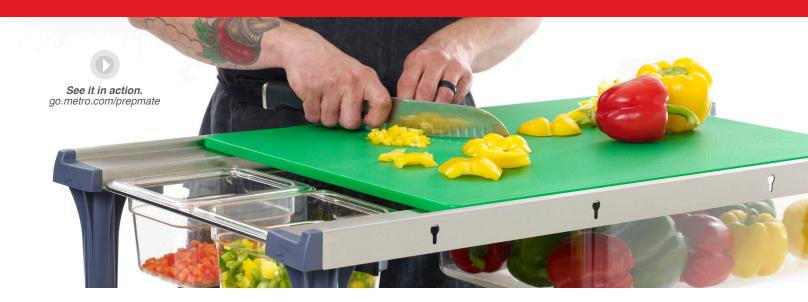

# Get it done faster with PrepMate. The extra space you need to get more prep done.

PrepMate is a multifunctional workstation designed around the operator to eliminate space constraints and increase overall productivity. Chop, slide, clean, store or serve in a smaller footprint. Prepmate is efficiently sized & accessorized to maximize space and allow for a streamlined process and workflow.

### Efficient.

From farm to table, chop, dice & slice through vegetables with the highest efficiency. Utilize the rail system with one side for scraps, and the other for multiple totes or pans.

## Make it yours.

Drop-in totes with a magic ring or extended work surface.

Keep cutting boards and knives right at hand.

Tools are easy to find with a utensil & towel bar.

ADJUSTABLE

5 Working Heights

Total lock casters create a stable, yet mobile workstation.