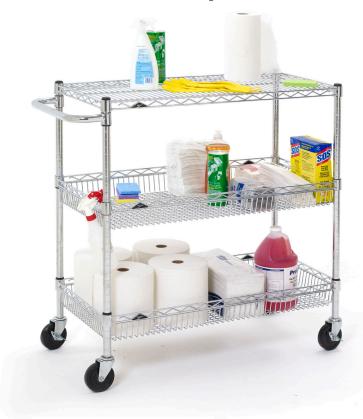

## Utility on the move. Metro® basket cart

Adaptable 3-Shelf Chrome Utility Cart

- 3<sup>1</sup>/<sub>2</sub>" high edge surrounds each "Basket Shelf" securing contents during transport.
- Quick, No Tool Assembly
- Position Basket Shelves to fit your unique needs
- Open-wire design minimizes dust accumulation and allows added air circulation.
- NSF Listed for packaged food products.

## Includes:

- (2) 18" x 36" Super Erecta® Chrome Wire Basket Shelves
- (1) 18" x 36" Super Erecta® Chrome Wire Shelf
- (1) 18" Chrome Extended Handle
- (4) 35" Site Select™ Chrome Posts
- (4) 4" Diameter Casters, two with Brakes