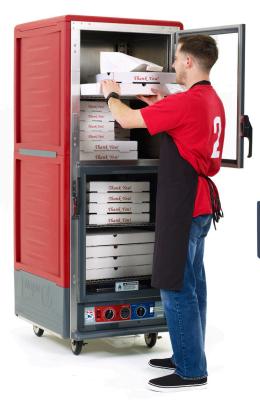

### See & hold everything.

### INCLUDES 4 ADJUSTABLE WIRE SHELVES

Additional shelving can be added.

LO8-025

© 2019 InterMetro Industries Corporation, Wilkes-Barre, PA 18705

an Ali Group Company

The Spirit of Excellence