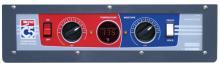

#### **HOLDING & PROOFING MODULE**

| Model # | C539-CDC-UA<br>C5-SHELFONLY-9S |
|---------|--------------------------------|
| Color*  | Red                            |

<sup>\*</sup>Red part numbers listed above. For Blue add -BU, for Gray add -GY. ie. C539-CDC-BUA.