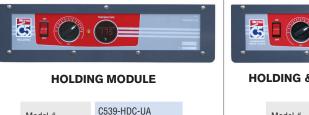

#### **HOLDING & PROOFING MODULE**

| Model # | C539-CDC-UA<br>C5-SHELFONLY-9S |
|---------|--------------------------------|
| Color*  | Red                            |

<sup>\*</sup>Red part numbers listed above. For Blue add -BU, for Gray add -GY. ie. C539-CDC-BUA.