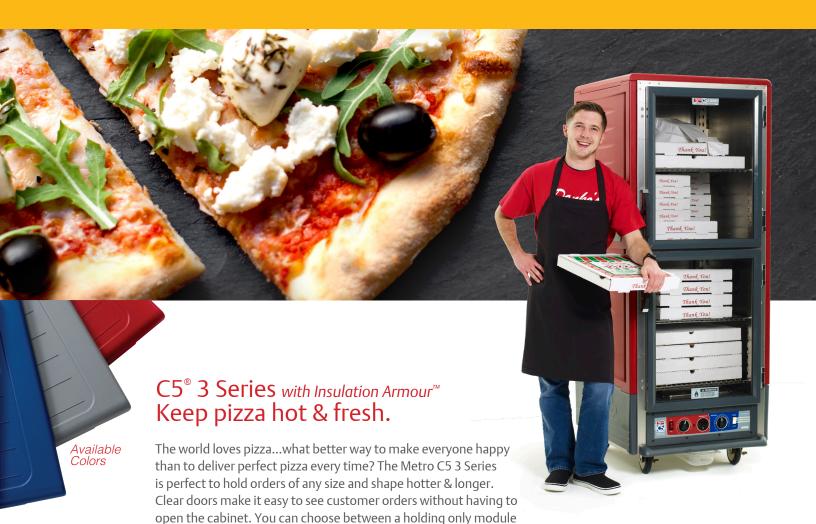

## Pizza perfect.

or holding & proofing module for additional functionality.

# Great value for the dough.

Hold, or Hold & Proof with two module options.