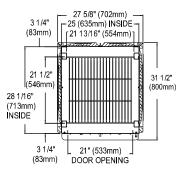

#### **HOLDING & PROOFING MODULE**

| Model # | C539-CDC-UA<br>C5-SHELFONLY-9S |
|---------|--------------------------------|
| Color*  | Red                            |

<sup>\*</sup>Red part numbers listed above. For Blue add -BU, for Gray add -GY. ie. C539-CDC-BUA.

Note: Additional door, size, and power options available. Contact your Metro representative for details.