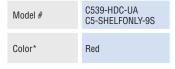

#### **HOLDING & PROOFING MODULE**

| Model # | C539-CDC-UA<br>C5-SHELFONLY-9S |
|---------|--------------------------------|
| Color*  | Red                            |

<sup>\*</sup>Red part numbers listed above. For Blue add -BU, for Gray add -GY. ie. C539-CDC-BUA.