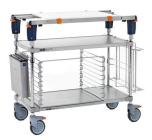

## Pick your mate. RECOMMENDED

## PrepMate Original

Shelf Types: Stainless / Stainless

| MS1824-FSFS-PK2 | MS1830-FSFS-PK2 |
|-----------------|-----------------|
| MS1836-FSFS-PK2 | MS1848-FSFS-PK2 |

Includes all accessories shown.

Shelf Types: Galvanized / Brite