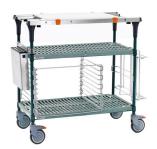

## Easy to prep, easier to order.

Complete kits pre-packed for easy ordering.

Why try to configure a unit when we've done it for you. Our easy order kits take the most common options and make them easily available under one part number. it's a snap!

KITS INCLUDE: Cutting board, Knife Holder, (2) Magic Rings, Cutting Board Holder, Pan Holder

## Pick your mate. RECOMMENDED