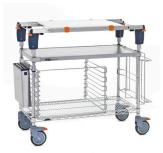

## PrepMate qwikSet

Shelf Types: Stainless / Stainless

| MSQ1824-FSFS-PK2 | MSQ1830-FSFS-PK2 |
|------------------|------------------|
| MSQ1836-FSFS-PK2 | MSQ1848-FSFS-PK2 |

Includes all accessories shown.

Shelf Types: Galvanized / Galvanized

| MSQ1824-FGFG-PK2 | MSQ1830-FGFG-PK2 |
|------------------|------------------|
| MSQ1836-FGFG-PK2 | MSQ1848-FGFG-PK2 |

Includes all accessories shown.

Galvanized / Brite