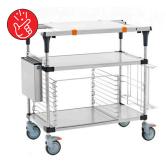

## PrepMate Original

Shelf Types: Stainless / Stainless

| MS1824-FSFS-PK2 | MS1830-FSFS-PK2 |
|-----------------|-----------------|
| MS1836-FSFS-PK2 | MS1848-FSFS-PK2 |

Includes all accessories shown.

Shelf Types: Galvanized / Brite

| MS1 | 824-FGBR-PK2 | MS1830-FGBR-PK2 |
|-----|--------------|-----------------|
| MS1 | 836-FGBR-PK2 | MS1848-FGBR-PK2 |

Includes all accessories shown.

Shelf Types: Galvanized / Galvanized

| MS1824-FGFG-PK2 | MS1830-FGFG-PK2 |
|-----------------|-----------------|
| MS1836-FGFG-PK2 | MS1848-FGFG-PK2 |