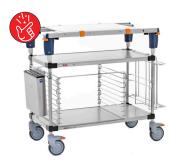

## Pick your mate. RECOMMENDED

## PrepMate qwikSet

Shelf Types: Stainless / Stainless

| MSQ1824-FSFS-PK2 | MSQ1830-FSFS-PK2 |
|------------------|------------------|
| MSQ1836-FSFS-PK2 | MSQ1848-FSFS-PK2 |

Includes all accessories shown.