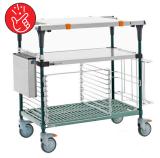

## PrepMate qwikSet

Shelf Types: Stainless / Stainless

| MSQ1824-FSFS-PK2 | MSQ1830-FSFS-PK2 |
|------------------|------------------|
| MSQ1836-FSFS-PK2 | MSQ1848-FSFS-PK2 |

Includes all accessories shown.

Shelf Types: Galvanized / Galvanized

| MSQ1824-FGFG-PK2 | MSQ1830-FGFG-PK2 |
|------------------|------------------|
| MSQ1836-FGFG-PK2 | MSQ1848-FGFG-PK2 |

Includes all accessories shown.

Galvanized / Brite

| MSQ1824-FGBRPK2  | MSQ1830-FGBR-PK2 |
|------------------|------------------|
| MSQ1836-FGBR-PK2 | MSQ1848-FGBR-PK2 |

Includes all accessories shown.