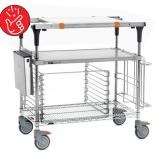

Includes all accessories shown.

Shelf Types: Stainless / Pro

| MS1824-FSPR-PK2 | MS1830-FSPR-PK2 |
|-----------------|-----------------|
| MS1836-FSPR-PK2 | MS1848-FSPR-PK2 |

Includes all accessories shown.

Shelf Types: Stainless / NK3

| MS1824-FSNK-PK2 | MS1830-FSNK-PK2 |
|-----------------|-----------------|
| MS1836-FSNK-PK2 | MS1848-FSNK-PK2 |

Includes all accessories shown.

Shelf Types: Pro / Pro

| MS1824-PRPR-PK2 | MS1830-PRPR-PK2 |
|-----------------|-----------------|
| MS1836-PRPR-PK2 | MS1848-PRPR-PK2 |