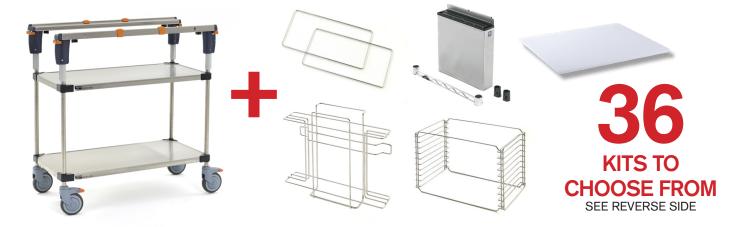

## Easy to prep, easier to order.

Complete kits pre-packed for easy ordering.

Why try to configure a unit when we've done it for you. Our easy order kits take the most common options and make them easily available under one part number. it's a snap!

KITS INCLUDE: Cutting board, Knife Holder, (2) Magic Rings, Cutting Board Holder, Pan Holder