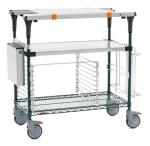

## PrepMate Original

Shelf Types: Stainless / Stainless

| MS1824-FSFS-PK2 | MS1830-FSFS-PK2 |
|-----------------|-----------------|
| MS1836-FSFS-PK2 | MS1848-FSFS-PK2 |

Includes all accessories shown.

Shelf Types: Galvanized / Brite

| MS1 | 824-FGBR-PK2 | MS1830-FGBR-PK2 |
|-----|--------------|-----------------|
| MS1 | 836-FGBR-PK2 | MS1848-FGBR-PK2 |

Includes all accessories shown.

Shelf Types: Galvanized / Galvanized

| MS1824-FGFG-PK2 | MS1830-FGFG-PK2 |
|-----------------|-----------------|
| MS1836-FGFG-PK2 | MS1848-FGFG-PK2 |

Includes all accessories shown.

Shelf Types: Stainless / Pro

| MS1824-FSPR-PK2 | MS1830-FSPR-PK2 |
|-----------------|-----------------|
| MS1836-FSPR-PK2 | MS1848-FSPR-PK2 |

Includes all accessories shown.

Shelf Types: Stainless / NK3

| MS1824-FSNK-PK2 | MS1830-FSNK-PK2 |
|-----------------|-----------------|
| MS1836-FSNK-PK2 | MS1848-FSNK-PK2 |

Includes all accessories shown.

Shelf Types: Pro / Pro

| MS1824-PRPR-PK2 | MS1830-PRPR-PK2 |
|-----------------|-----------------|
| MS1836-PRPR-PK2 | MS1848-PRPR-PK2 |