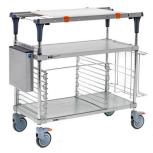

Shelf Types: Stainless / NK3

| MS1824-FSNK-PK2 | MS1830-FSNK-PK2 |
|-----------------|-----------------|
| MS1836-FSNK-PK2 | MS1848-FSNK-PK2 |

Includes all accessories shown.

Shelf Types: Pro / Pro

| MS1824-PRPR-PK2 | MS1830-PRPR-PK2 |
|-----------------|-----------------|
| MS1836-PRPR-PK2 | MS1848-PRPR-PK2 |

Includes all accessories shown.

LO8-026

© 2019 InterMetro Industries Corporation, Wilkes-Barre, PA 18705

an Ali Group Company

The Spirit of Excellence