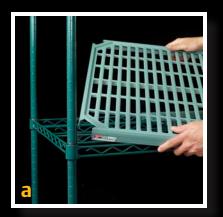

## Super Erecta Pro

The cleanable & durable solution designed to promote food safety.

METRO

- a. Professional advantage: Shelf mats remove for easy cleaning.
- **b.** An easy to clean solution that promotes food safety.
- c. Microban<sup>®</sup> is built into the shelf mats and epoxy. Microban<sup>®</sup> inhibits the growth of bacteria, mold, mildew, and fungus that causes odors and product degradation.