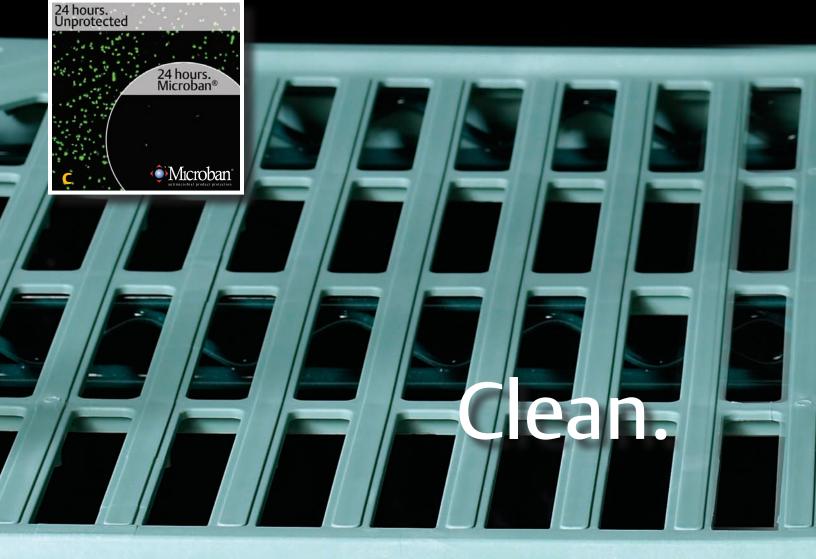

## Super Erecta Pro

The cleanable & durable solution designed to promote food safety.

METRO

- a. Professional advantage: Shelf mats remove for easy cleaning.
- **b.** An easy to clean solution that promotes food safety.
- c. Microban<sup>®</sup> is built into the shelf mats and epoxy. Microban<sup>®</sup> inhibits the growth of bacteria, mold, mildew, and fungus that causes odors and product degradation.