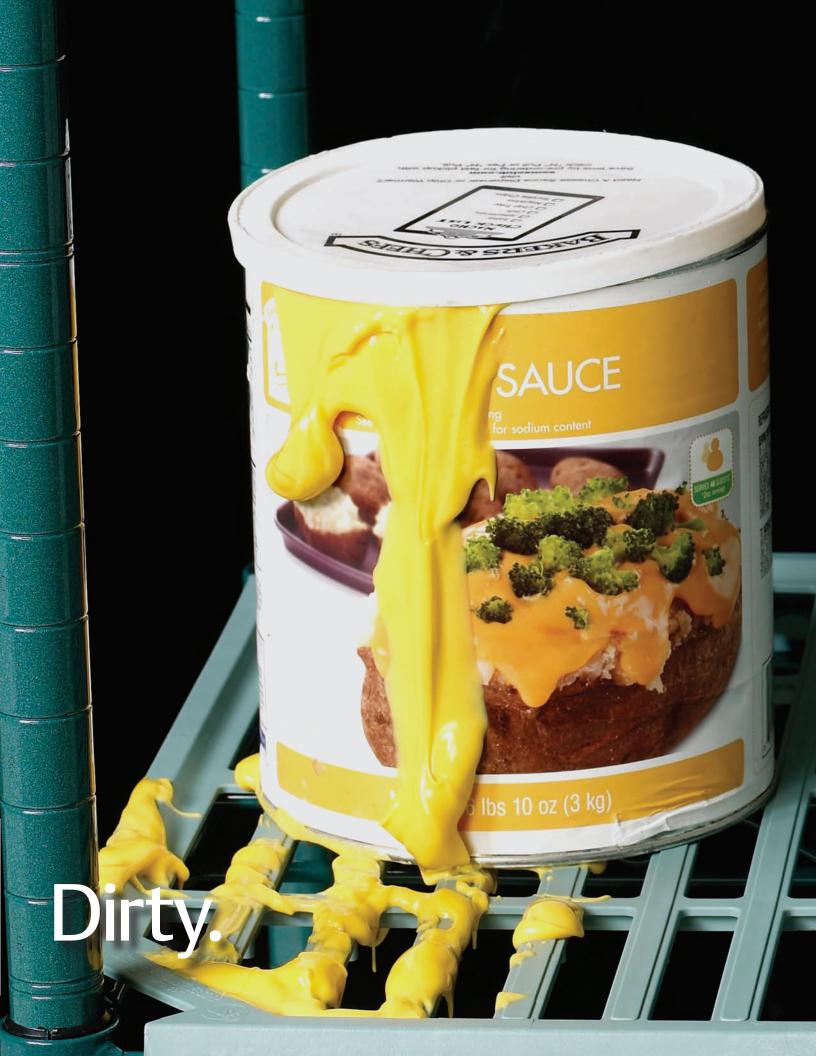

## Super Erecta Pro

The cleanable & durable solution designed to promote food safety.

METRO

- a. Professional advantage: Shelf mats remove for easy cleaning.
- **b.** An easy to clean solution that promotes food safety.
- c. Microban<sup>®</sup> is built into the shelf mats and epoxy. Microban<sup>®</sup> inhibits the growth of bacteria, mold, mildew, and fungus that causes odors and product degradation.