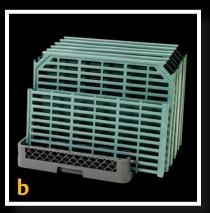

## Abuse.

AVINE.

- d. Shelf mats withstand abuse from abrasive polycarbonate containers, stainless pans, and heavy boxes.
- e. Designed for moist environments. Shelf mats are polymer and will never rust. Epoxy coating has a 12 year warranty against rust and corrosion.
- f. Proven truss design delivers the strength you need.
  Robust Super Erecta<sup>®</sup> design can hold up to 800 lbs. per shelf and 2000 lbs. per unit.