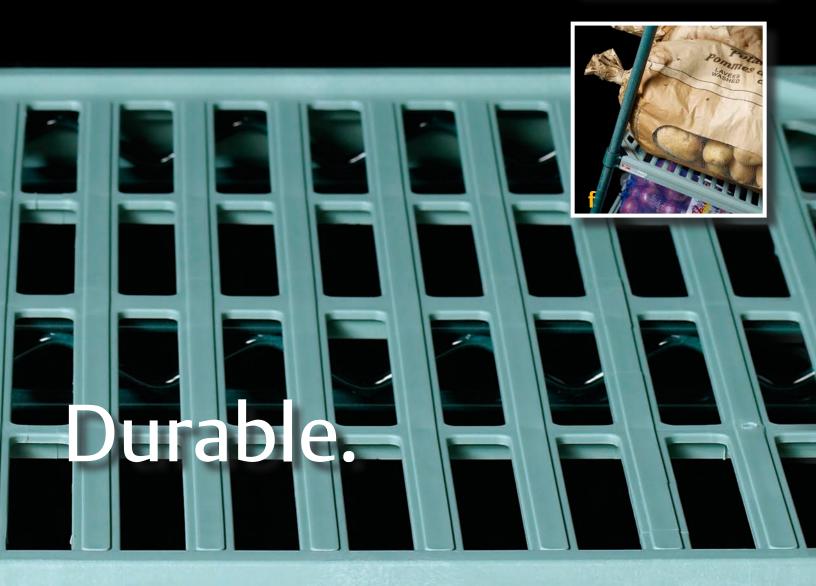

## Abuse.

AVINE.

- d. Shelf mats withstand abuse from abrasive polycarbonate containers, stainless pans, and heavy boxes.
- e. Designed for moist environments. Shelf mats are polymer and will never rust. Epoxy coating has a 12 year warranty against rust and corrosion.
- f. Proven truss design delivers the strength you need.
  Robust Super Erecta<sup>®</sup> design can hold up to 800 lbs. per shelf and 2000 lbs. per unit.