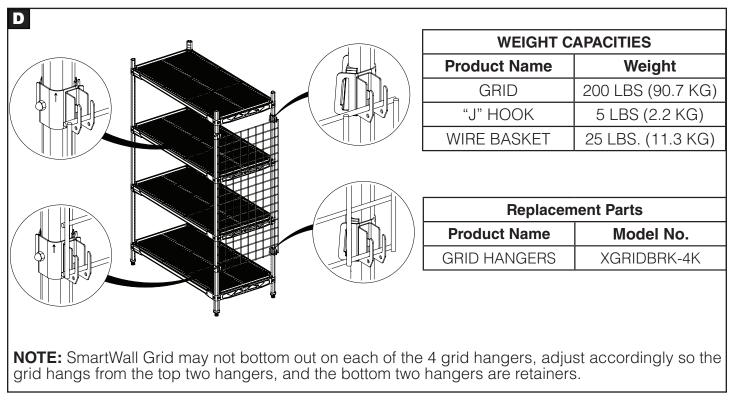

# WIRE GRID ASSEMBLY

Repeat Step 1 - Step 5 and then follow Step B and Step C.

### THIS COMPLETES INSTALLATION OF THE WIRE GRID ASSEMBLY

\* Save this document for future application, load rating and/or safety reference.

US/Can: 1.800.992.1776 Corporate Headquarters (US): 1.570.825.2741 For Inquiries Outside of the U.S. and Canada, Visit www.metro.com/contactus