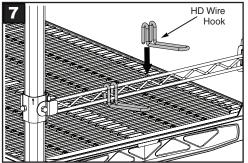

#### Mount the Add-a-Collars:

Mount the accessory rail:

| WEIGHT CAPACITIES     |                   |
|-----------------------|-------------------|
| Product Name          | Weight            |
| Pair of Add-a-Collars | 200 LBS (90.7 KG) |
| Hanger Rail           | 25 LBS (11.3 KG)  |
| HD Wire Hook          | 10 LBS. (4.5 KG)  |

THIS COMPLETES INSTALLATION OF THE HANGER RAIL ASSEMBLY