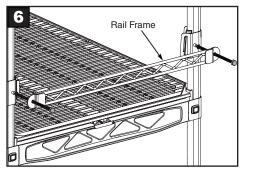

#### Mount the Add-a-Collars:

Mount the accessory rail:

| WEIGHT CAPACITIES     |                   |
|-----------------------|-------------------|
| Product Name          | Weight            |
| Pair of Add-a-Collars | 200 LBS (90.7 KG) |
| Hanger Rail           | 25 LBS (11.3 KG)  |
| HD Wire Hook          | 10 LBS. (4.5 KG)  |

THIS COMPLETES INSTALLATION OF THE HANGER RAIL ASSEMBLY