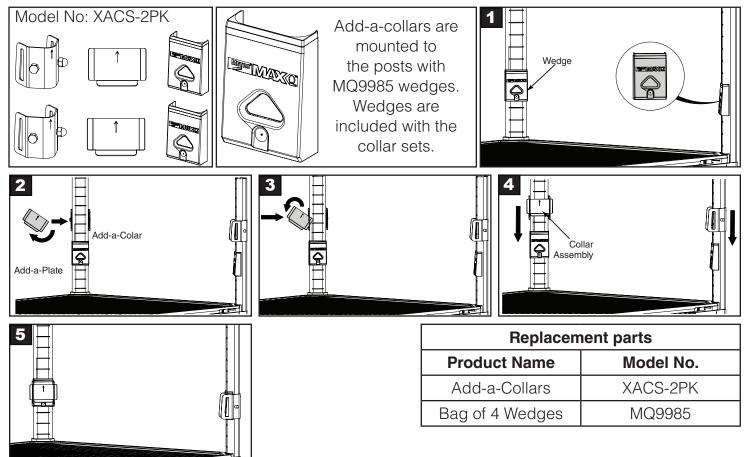

#### Mount the Add-a-Collars:

Mount the accessory rail:

| WEIGHT CAPACITIES     |                   |
|-----------------------|-------------------|
| Product Name          | Weight            |
| Pair of Add-a-Collars | 200 LBS (90.7 KG) |
| Hanger Rail           | 25 LBS (11.3 KG)  |
| HD Wire Hook          | 10 LBS. (4.5 KG)  |

THIS COMPLETES INSTALLATION OF THE HANGER RAIL ASSEMBLY