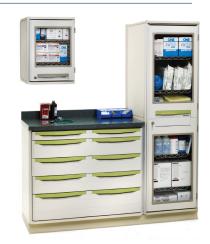

### **ENCLOSED STORAGE & WORKCENTERS**

Ultimate modularity. Unlimited choices.

Carts (Starsys®)

Tall Cabinets (Starsys®)

Mobile Workcenters (Starsys®)

Stationary Workcenters (Starsys®)