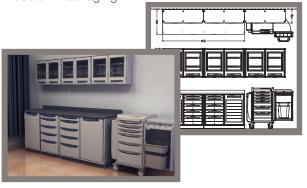

### **ENCLOSED STORAGE & WORKCENTERS**

Ultimate modularity. Unlimited choices.

Carts (Starsys®)

Tall Cabinets (Starsys®)

Mobile Workcenters (Starsys®)

Stationary Workcenters (Starsys®)