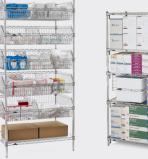

### Super Adjustable Super Erecta®

"The easiest to adjust wire shelving system ever"

### **LEAN SUPPLY MANAGEMENT**

Lean on Metro for maximizing your efficiency.

**OPEN STORAGE** 

Innovative solutions for everyday use.

Basket Wire Shelving Adjustable Wire Shelving (Super Adjustable Super Erecta®)