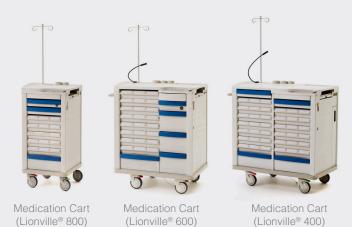

### **MOBILE SUPPLY & TRANSPORT**

More choices for more applications.

(Starsys®)

(Basix®)

Enabling technologies to drive efficiencies in Anesthesia, Critical Care Units, Emergency Department, Medication Adminstration and more.