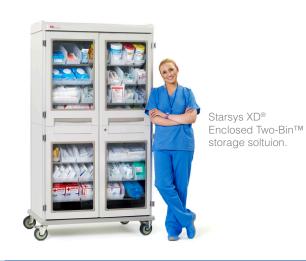

### **ENCLOSED STORAGE & WORKCENTERS**

Ultimate modularity. Unlimited choices.

Carts (Starsys®)

Tall Cabinets (Starsys®)

Mobile Workcenters (Starsys®)

Stationary Workcenters (Starsys®)