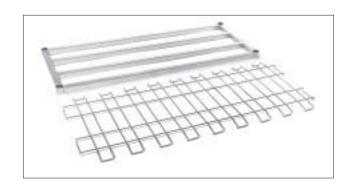

# SUPER ERECTA SHELF® DUNNAGE SHELVES DR Series

- Superior Strength: Dunnage shelves offer considerably more weight-bearing capacity than other Super Erecta Shelf® shelves and can be combined with them to provide extra strength at the lower levels of a shelving unit where the heaviest loads will be placed. The 36" (914mm) length has a 1,600-pound (750kg) uniformly distributed static load capacity; the 48" (1219mm) shelves hold up to 1,300 pounds (600kg), and the 60" (1525mm) length holds up to 1,000 pounds (450kg).
- Stress Resistance: The high static-load capacity of the Super Erecta Shelf® dunnage shelf translates into an increased ability to stand up under the strain of unbalanced loads and the stress of materials repeatedly being placed on the shelf in a less-than-gentle way.
- Super Erecta Shelf® Construction: These dunnage shelves have the same tapered corners and split sleeves that fit the 1" (25mm) posts used for other Super Erecta Shelf® shelving. As a result, they assemble easily, fit securely and are compatible with 60 different Super Erecta Shelf types and sizes.
- Two-Piece Design: Removable wire deck fits over reinforced 1" (25mm) square, tubular frame. It lifts off for easy, thorough cleaning.
- **Smooth Loading/Unloading:** The front-to-back upper ribs of the deck allow you to slide items on and off the shelves smoothly.
- Adjustable: Rolled grooves on the posts enable dunnage shelves to be positioned or repositioned at desired levels in 1" (25mm) increments.
- Finishes: Available in chrome-plated, Metroseal 3<sup>™</sup> or stainless steel.

## Specifications

- **Shelves:** The shelf support frame is made of 1" (25mm) square tubing. The removable wire deck is formed from 5/16" (7.9mm) diameter wire.
- **Posts:** Posts have an outside diameter of 1" (25mm) with rolled grooves in 1" (25mm) increments along entire height. Available in chrome-plated, Metroseal 3™ or stainless steel.