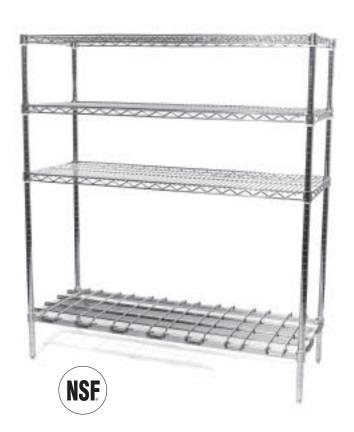

# SUPER ERECTA SHELF® DUNNAGE SHELVES DR Series

- Superior Strength: Dunnage shelves offer considerably more weight-bearing capacity than other Super Erecta Shelf® shelves and can be combined with them to provide extra strength at the lower levels of a shelving unit where the heaviest loads will be placed. The 36" (914mm) length has a 1,600-pound (750kg) uniformly distributed static load capacity; the 48" (1219mm) shelves hold up to 1,300 pounds (600kg), and the 60" (1525mm) length holds up to 1,000 pounds (450kg).
- Stress Resistance: The high static-load capacity of the Super Erecta Shelf® dunnage shelf translates into an increased ability to stand up under the strain of unbalanced loads and the stress of materials repeatedly being placed on the shelf in a less-than-gentle way.
- Super Erecta Shelf® Construction: These dunnage shelves have the same tapered corners and split sleeves that fit the 1" (25mm) posts used for other Super Erecta Shelf® shelving. As a result, they assemble easily, fit securely and are compatible with 60 different Super Erecta Shelf types and sizes.
- Two-Piece Design: Removable wire deck fits over reinforced 1" (25mm) square, tubular frame. It lifts off for easy, thorough cleaning.
- **Smooth Loading/Unloading:** The front-to-back upper ribs of the deck allow you to slide items on and off the shelves smoothly.
- Adjustable: Rolled grooves on the posts enable dunnage shelves to be positioned or repositioned at desired levels in 1" (25mm) increments.
- Finishes: Available in chrome-plated, Metroseal 3<sup>™</sup> or stainless steel.

<sup>\*</sup>Height includes leveling bolt and cap.

**Important:** Stability decreases as the ratio of height to width increases when heavier loads are placed on upper shelves. Keep units as wide and low as possible, using the dunnage shelf as the bottom shelf. If two dunnage shelves are being used, both should be placed within the lower half of the unit. Dunnage shelves are not recommended for use in shelf carts or trucks.