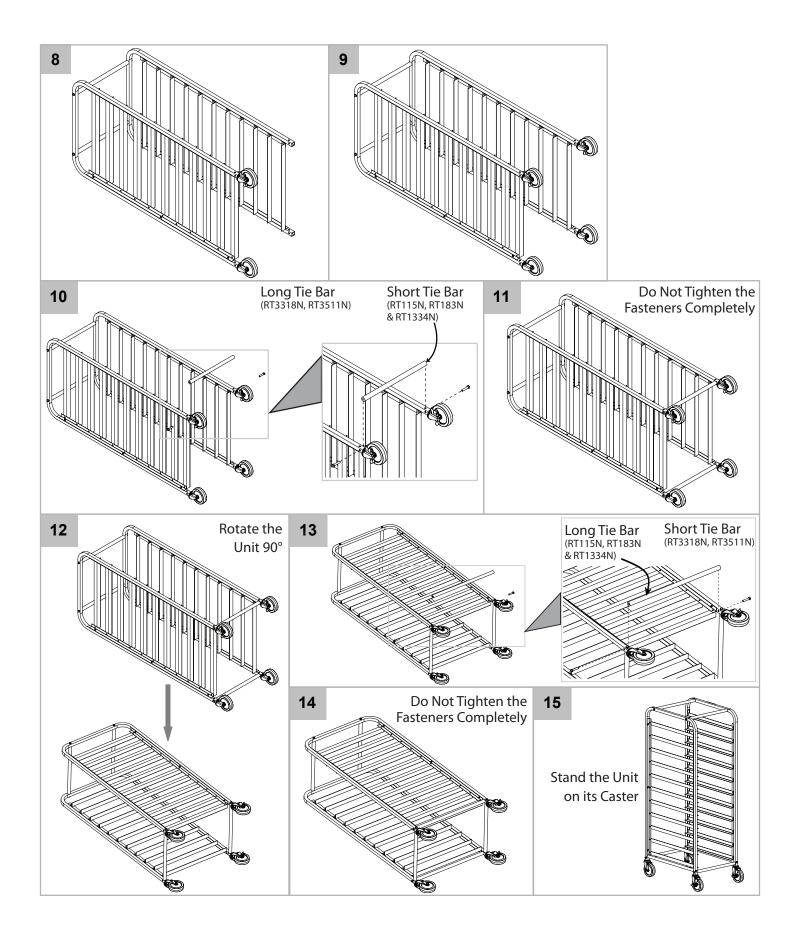

## SINGLE SECTION KNOCK DOWN RACKS

## INSTRUCTIONS FOR USE



RT115N, RT183N, RT1334N RT3318N, RT3511N



InterMetro Industries Corporation North Washington Street, Wilkes-Barre, PA USA 18705 For Product Information Call: 1-800-992-1776 Visit Our Web Site: www.metro.com INSTRUCTIONS FOR USE For Single Section Knock Down Racks

## Single Section Knock Down Racks





## Single Section Knock Down Racks



THIS COMPLETES THE ASSEMBLY OF SINGLE SECTION KNOCK DOWN RACKS



InterMetro Industries Corporation North Washington Street, Wilkes-Barre, PA USA 18705 For Product Information Call: 1-800-992-1776 Visit Our Web Site: www.metro.com