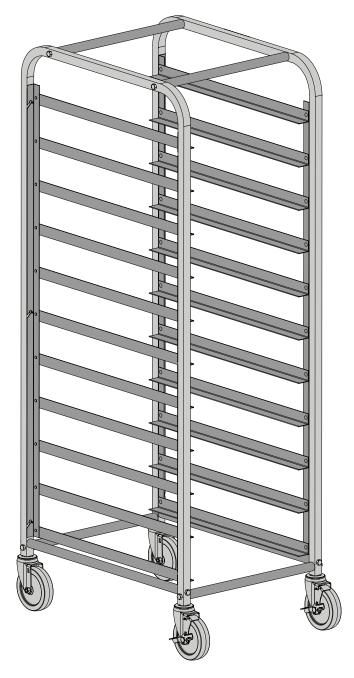

## SINGLE SECTION KNOCK DOWN RACKS

## INSTRUCTIONS FOR USE

RT115N, RT183N, RT1334N RT3318N, RT3511N

InterMetro Industries Corporation North Washington Street, Wilkes-Barre, PA USA 18705 For Product Information Call: 1-800-992-1776 Visit Our Web Site: www.metro.com INSTRUCTIONS FOR USE For Single Section Knock Down Racks