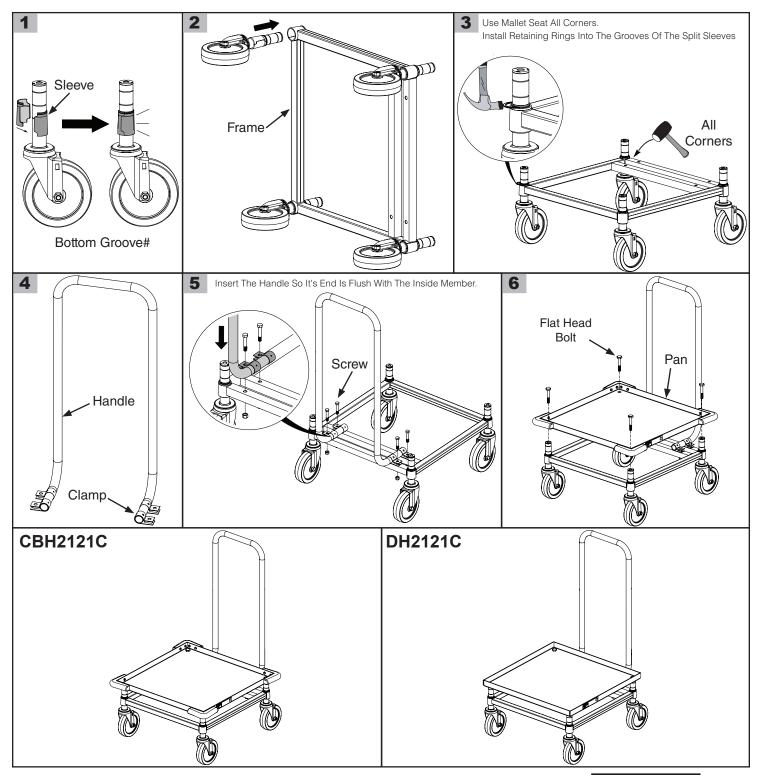

olt (x4) 3/8-16 x 2 1/4 3/8-16 x 2 1/4 (x4)(x4) Post With **DH2121C CBH2121C** Post With Swivel Caster Swivel Caster Handle (x4)Handle (x4)Frame (x1) Frame (x1)(x1) (x1)Screw, 5/16-18 x 1 Screw, 5/16-18 x 1 3/4 Hex Head Cap 3/4 Hex Head Cap (x4) Pan w/Corner (x4)Pan Bumpers (x1)(x1) Flat Head Bolt Flat Head Bolt 3/8-16 x 2 1/4 3/8-16 x 2 1/4 (x4) (x4)Clamp Clamp (x4) (x4) Split Sleeve Nut, 5/16-18 Nut, 5/16-18 Retaining Ring Split Sleeve Retaining Ring Aluminum Elastic Stop Elastic Stop Aluminum (x4)(x4)(x4)(x4)(x4)(x4)

\*Note: Items (Screw and nut) are to be used when a handle is installed on unit, if no handle will be used, disregard both items.

Handle and Clamps are packed in separate carton.



# **INSTALLATION OF CB2121C / D2121C:**





### **INSTALLATION OF CBH2121C / DH2121C:**



## THIS COMPLETES INSTRUCTIONS FOR CUP AND GLASS RACK DOLLY

\* Save this document for future application, load rating and/or safety reference.

© 2019 InterMetro Industries Corporation, Wilkes-Barre, PA 18705 L01-030 REV A 01/20



an Ali Group Company