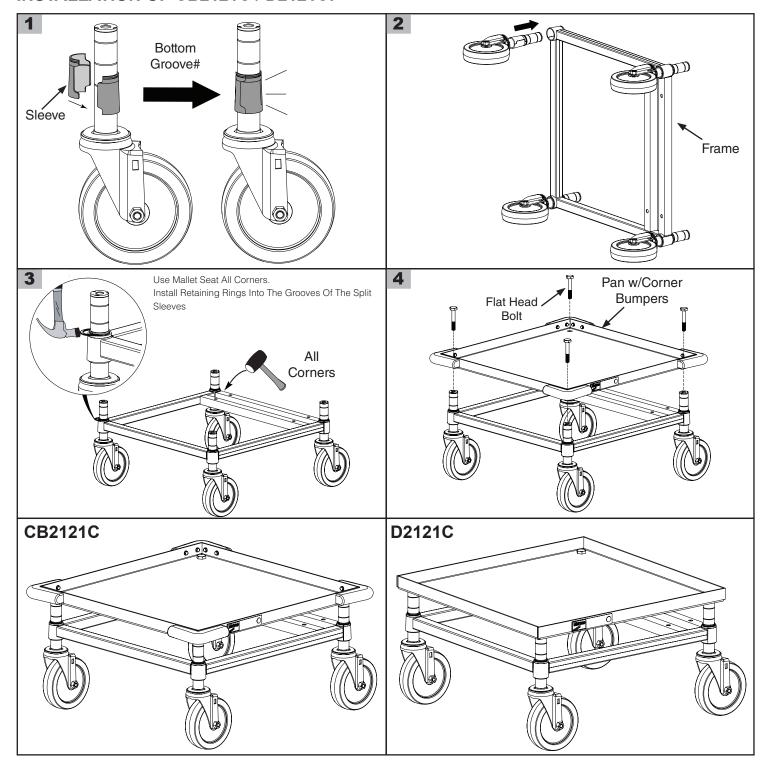

ng (x4)(x4)Flat Head Bolt (x4)(x4)(x4)Flat Head Bolt (x4) 3/8-16 x 2 1/4 3/8-16 x 2 1/4 (x4)(x4) Post With **DH2121C CBH2121C** Post With Swivel Caster Swivel Caster Handle (x4)Handle (x4)Frame (x1) Frame (x1)(x1) (x1)Screw, 5/16-18 x 1 Screw, 5/16-18 x 1 3/4 Hex Head Cap 3/4 Hex Head Cap (x4) Pan w/Corner (x4)Pan Bumpers (x1)(x1) Flat Head Bolt Flat Head Bolt 3/8-16 x 2 1/4 3/8-16 x 2 1/4 (x4) (x4)Clamp Clamp (x4) (x4) Split Sleeve Nut, 5/16-18 Nut, 5/16-18 Retaining Ring Split Sleeve Retaining Ring Aluminum Elastic Stop Elastic Stop Aluminum (x4)(x4)(x4)(x4)(x4)(x4)

\*Note: Items (Screw and nut) are to be used when a handle is installed on unit, if no handle will be used, disregard both items.

Handle and Clamps are packed in separate carton.



# **INSTALLATION OF CB2121C / D2121C:**





### **INSTALLATION OF CBH2121C / DH2121C:**



## THIS COMPLETES INSTRUCTIONS FOR CUP AND GLASS RACK DOLLY

\* Save this document for future application, load rating and/or safety reference.

© 2019 InterMetro Industries Corporation, Wilkes-Barre, PA 18705 L01-030 REV A 01/20



an Ali Group Company