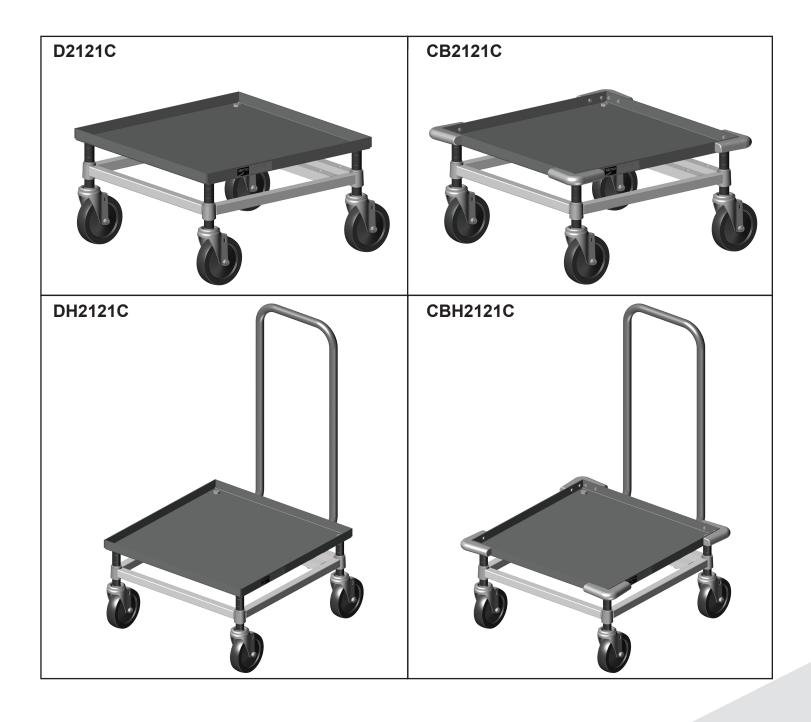

#### **COMPONENTS D2121C CB2121C** Frame Frame (x1)(x1)Swivel Caster Swivel Caster (x4) (x4) Pan Pan w/Corner (x1) Bumpers (x1)\*Screw, 5/16-18 x 1 \*Screw. 5/16-18 x 1 3/4 Hex Head Cap 3/4 Hex Head Cap (x4)(x4) Split Sleeve Split Sleeve \*Nut, 5/16-18 \*Nut, 5/16-18 Aluminum Aluminum Elastic Stop Elastic Stop Retaining Ring Retaining Ring (x4)(x4)Flat Head Bolt (x4)(x4)(x4)Flat Head Bolt (x4) 3/8-16 x 2 1/4 3/8-16 x 2 1/4 (x4)(x4) Post With **DH2121C CBH2121C** Post With Swivel Caster Swivel Caster Handle (x4)Handle (x4)Frame (x1) Frame (x1)(x1) (x1)Screw, 5/16-18 x 1 Screw, 5/16-18 x 1 3/4 Hex Head Cap 3/4 Hex Head Cap (x4) Pan w/Corner (x4)Pan Bumpers (x1)(x1) Flat Head Bolt Flat Head Bolt 3/8-16 x 2 1/4 3/8-16 x 2 1/4 (x4) (x4)Clamp Clamp (x4) (x4) Split Sleeve Nut, 5/16-18 Nut, 5/16-18 Retaining Ring Split Sleeve Retaining Ring Aluminum Elastic Stop Elastic Stop Aluminum (x4)(x4)(x4)(x4)(x4)(x4)