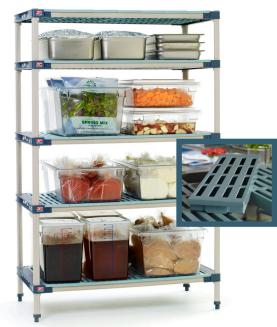

#### RUST RESISTANT POLYMER & COATED WIRE with Removable Shelf Mats

Quick adjustment, corrosion resistance and the strength of steel.

ANTIMICROBIAL PRODUCT PROTECTION

MetroMax® 4