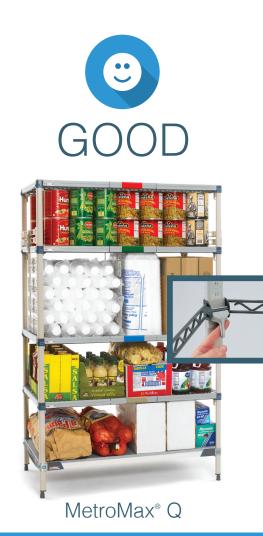

## 100% RUST-PROOF ALL-POLYMER

Corrosion proof performance, proven Metro stability, and unrivaled value.

HOLDS UP TO 800 LBS.

PER SHELF (363kg)

MetroMax<sup>®</sup> i

### 100% RUST-PROOF ALL-POLYMER

with Super Strong Stainless Steel Corners

The strongest, most versatile, corrosion proof shelving system in the world.

EASY-TO-CLEAN, REMOVABLE MATS