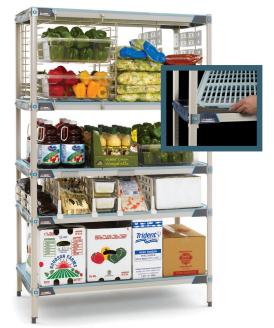

#### RUST RESISTANT POLYMER & COATED WIRE with Removable Shelf Mats

Quick adjustment, corrosion resistance and the strength of steel.

ANTIMICROBIAL PRODUCT PROTECTION

MetroMax® 4

### 100% RUST-PROOF ALL-POLYMER

with Super Strong Stainless Steel Corners

The strongest, most versatile, corrosion proof shelving system in the world.

EASY-TO-CLEAN, REMOVABLE MATS