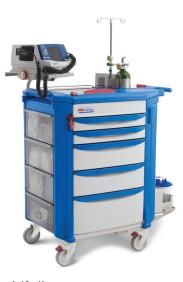

## Designed for a code with modern aesthetics.

- 5<sup>TH</sup> wheel steering
- Fully integrated accessories
- Multi-person Access
- Lightweight polymer construction
- Antimicrobial product protection