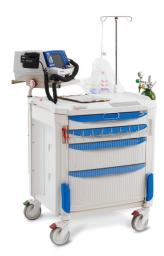

Basix Plus No. MBP3210CRT1

Traditional design that matches existing fleet.

- Lighter weight hybrid construction
- Clean corner attachment
- Configure without penalty





Flexline No. FLCRP1







- Lightweight polymer construction
- Antimicrobial product protection
- Spacious work surface
- Highly organized







Lifeline No. LECCRP7



## Designed for a code with modern aesthetics.



- 5<sup>TH</sup> wheel steering
- Fully integrated accessories
- Multi-person Access
- Lightweight polymer construction
- Antimicrobial product protection



Visit www.metro.com or call 1-800-992-1776. LO7-189 8/22



## CLEANER BY DESIGN\*

- Microban antimicrobial protection helps to keep products "cleaner between cleanings."
  Advanced polymer and other proprietary finishes provide corrosion resistance.
  Smooth, rounded corners to allow for easier cleaning.
- \*Microban protection is not designed to protect users against disease causing microorganisms