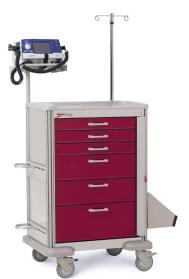

Basix Plus No. MBP3210CRT1

Traditional design that matches existing fleet.

- Lighter weight hybrid construction
- Clean corner attachment
- Configure without penalty

Flexline No. FLCRP1

- Lightweight polymer construction
- Antimicrobial product protection
- Spacious work surface
- Highly organized