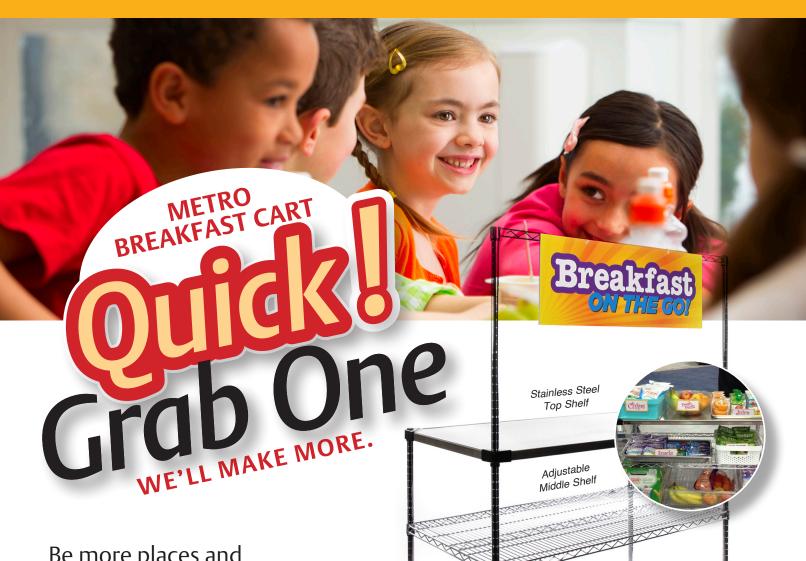

# Be more places and reach more kids!

- > Includes eye catching two-sided sign
- > Type 304 stainless steel top for easy cleaning
- > Bonus wire center shelf adjusts at 1" increments to accommodate your changing breakfast offerings
- > Comes with four 5" swivel stem casters all with brakes for easy rolling and secure positioning
- > Easy to maneuver throughout the school and the hallways
- > Easy to assemble and configure
- > Available in 3 sizes

| Width/Length |          | Height |      | Approx. Pkd.Wt. |      | Cat. No. |
|--------------|----------|--------|------|-----------------|------|----------|
| (in)         | (mm)     | (in)   | (mm) | (lbs)           | (kg) |          |
| 24x36        | 610x914  | 70     | 1178 | 67.9            | 25.3 | GG2436   |
| 24x48        | 610x1219 | 70     | 1178 | 83.1            | 31   | GG2448   |
| 24x60        | 610x1524 | 70     | 1178 | 94              | 35   | GG2460   |

Grab n' GO

Comes with a two-sided sign.