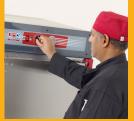

#### **Top-Mounted Controls**

Ergonomic, user-friendly controls are mounted at the top of the cabinet for improved access, to help prevent damage, and easy cleaning.