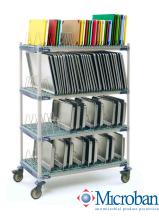

### MetroMax 4<sup>™</sup> All Polymer Shelving System

Corrosion proof performance, proven Metro stability, and unrivaled value.

#### Corrosion proof & easy-to-clean.

Built-in Microban antimicrobial product protection.