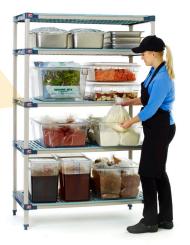

### MetroMax 4<sup>™</sup> All Polymer Shelving System

Corrosion proof performance, proven Metro stability, and unrivaled value.

#### Corrosion proof & easy-to-clean.

Built-in Microban antimicrobial product protection.