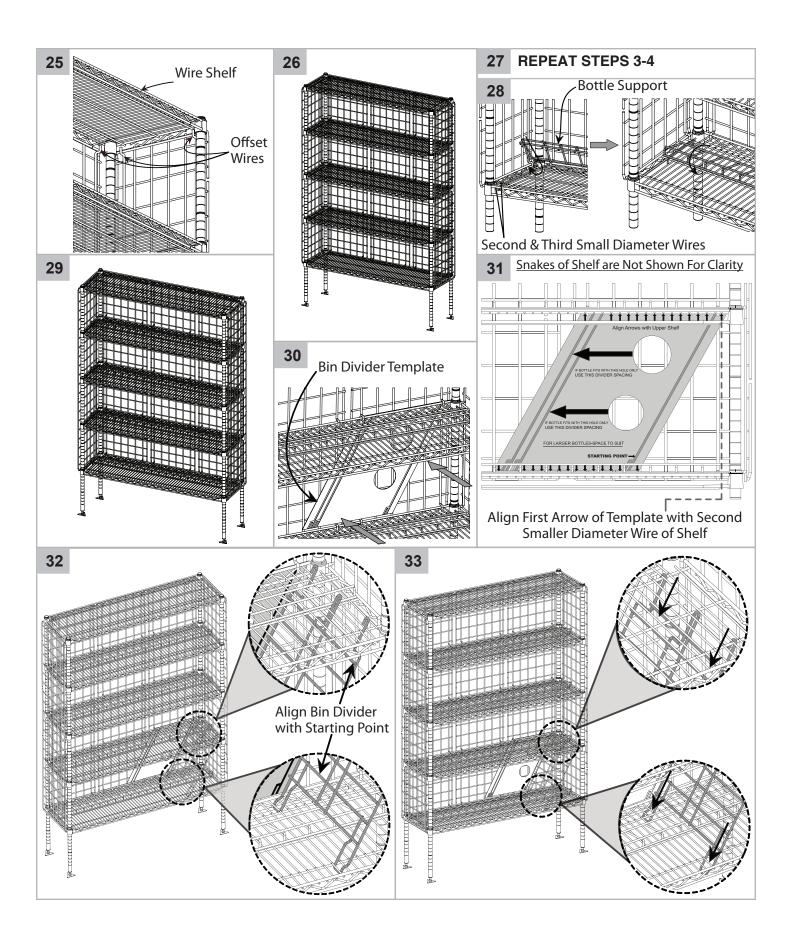

# SUPER ERECTA SHELF® BULK WINE SHELVING UNIT



WB257C Unit Shown

NSTRUCTIO

FOR U



InterMetro Industries Corporation North Washington Street, Wilkes-Barre, PA USA 18705 For Product Information Call: 1-800-992-1776 Visit Our Web Site: www.metro.com

INSTRUCTIONS FOR USE Bulk Wine Shelving Unit

### INSTRUCTIONS FOR USE -MODELS WB237C, WB257C, WB238C & WB258C Two People Required to Assemble Unit.





### **Bulk Wine Shelving Unit**





**BULK WINE SHELVING UNIT** 

# ACCESSORIES

#### WALL CLAMP



## **Bulk Wine Shelving Unit**

TAPPED CLAMPS (Two Units Back to Back)



THIS COMPLETES THE ASSEMBLY OF BACK TO BACK BULK WINE SHELVING UNITS

Two Units End to End



THIS COMPLETES THE ASSEMBLY OF END TO END BULK WINE SHELVING UNITS

### **Bulk Wine Shelving Unit**

#### FOOT PLATE



\* Save this document for future application, load rating and/or safety reference.



InterMetro Industries Corporation North Washington Street, Wilkes-Barre, PA USA 18705 For Product Information Call: 1-800-992-1776 Visit Our Web Site: www.metro.com

L01-081 Rev. A 05/11 Information and specifications are subject to change without notice. Please confirm at time of order.