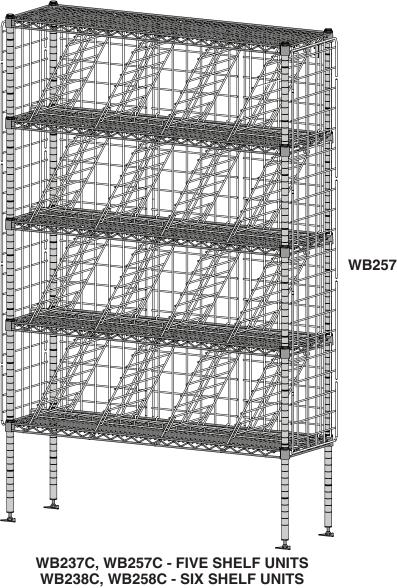

# SUPER ERECTA SHELF® BULK WINE SHELVING UNIT

WB257C Unit Shown

NSTRUCTIO

FOR U

InterMetro Industries Corporation North Washington Street, Wilkes-Barre, PA USA 18705 For Product Information Call: 1-800-992-1776 Visit Our Web Site: www.metro.com

### INSTRUCTIONS FOR USE -MODELS WB237C, WB257C, WB238C & WB258C Two People Required to Assemble Unit.