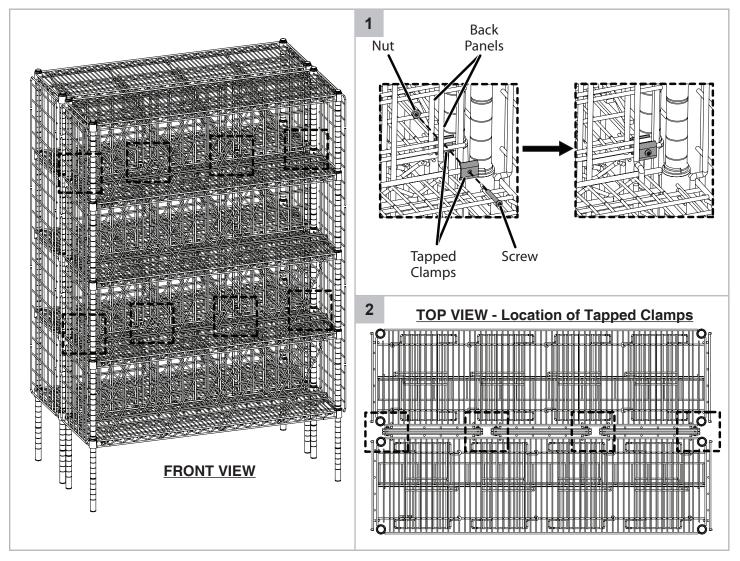

## **Bulk Wine Shelving Unit**

TAPPED CLAMPS (Two Units Back to Back)

THIS COMPLETES THE ASSEMBLY OF BACK TO BACK BULK WINE SHELVING UNITS

Two Units End to End

THIS COMPLETES THE ASSEMBLY OF END TO END BULK WINE SHELVING UNITS