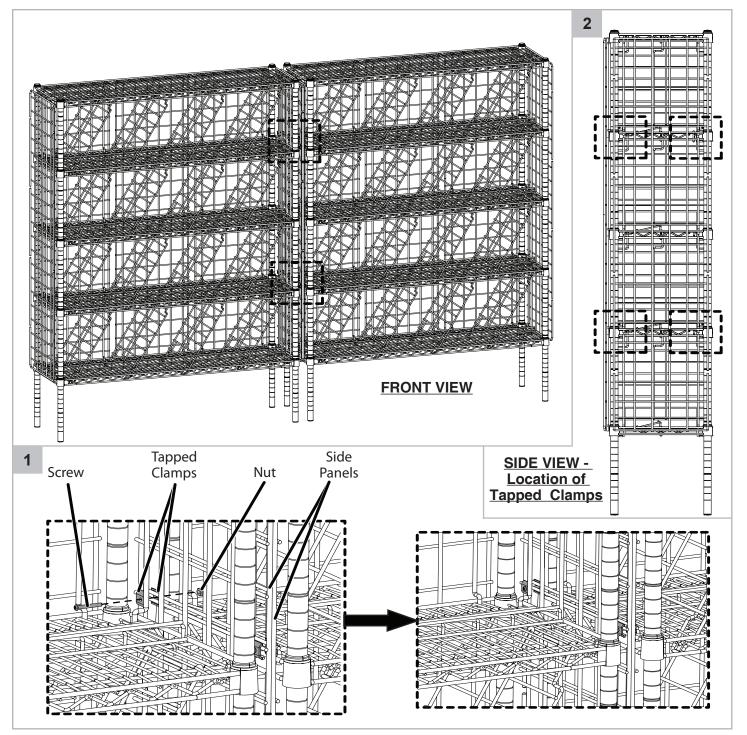

## **Bulk Wine Shelving Unit**

TAPPED CLAMPS (Two Units Back to Back)

THIS COMPLETES THE ASSEMBLY OF BACK TO BACK BULK WINE SHELVING UNITS

Two Units End to End

THIS COMPLETES THE ASSEMBLY OF END TO END BULK WINE SHELVING UNITS