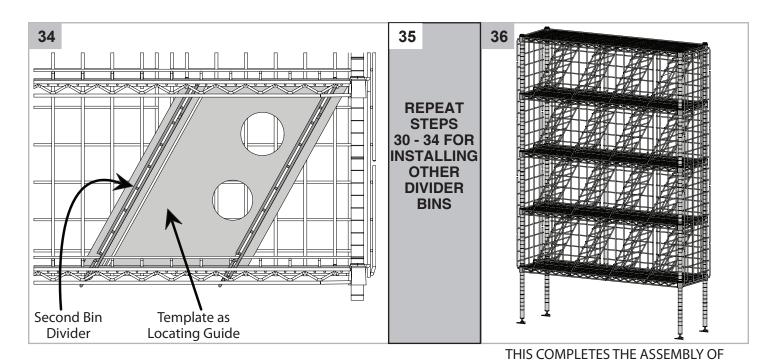

### INSTRUCTIONS FOR USE -MODELS WB237C, WB257C, WB238C & WB258C Two People Required to Assemble Unit.

### **Bulk Wine Shelving Unit**