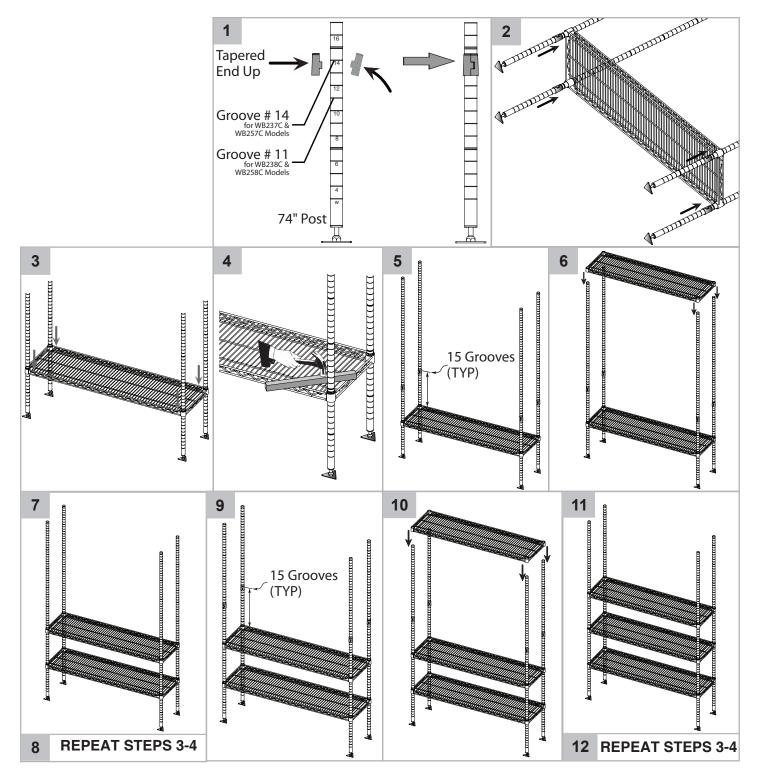

### INSTRUCTIONS FOR USE -MODELS WB237C, WB257C, WB238C & WB258C Two People Required to Assemble Unit.

### **Bulk Wine Shelving Unit**

**BULK WINE SHELVING UNIT** 