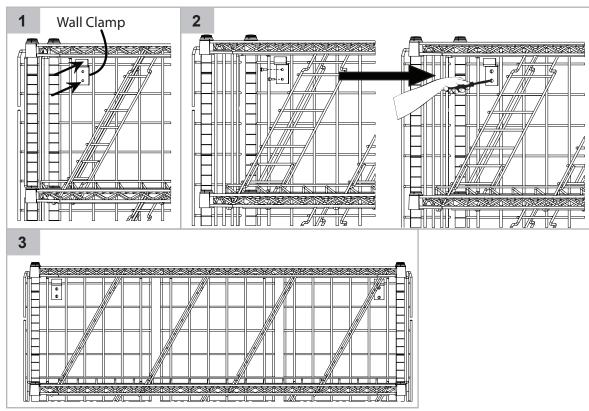

# SUPER ERECTA SHELF® BULK WINE SHELVING UNIT



WB257C Unit Shown

NSTRUCTIO

FOR U



InterMetro Industries Corporation North Washington Street, Wilkes-Barre, PA USA 18705 For Product Information Call: 1-800-992-1776 Visit Our Web Site: www.metro.com

INSTRUCTIONS FOR USE Bulk Wine Shelving Unit

### INSTRUCTIONS FOR USE -MODELS WB237C, WB257C, WB238C & WB258C Two People Required to Assemble Unit.





### **Bulk Wine Shelving Unit**





**BULK WINE SHELVING UNIT** 

# ACCESSORIES

#### WALL CLAMP



## **Bulk Wine Shelving Unit**

TAPPED CLAMPS (Two Units Back to Back)



THIS COMPLETES THE ASSEMBLY OF BACK TO BACK BULK WINE SHELVING UNITS

Two Units End to End



THIS COMPLETES THE ASSEMBLY OF END TO END BULK WINE SHELVING UNITS

### **Bulk Wine Shelving Unit**

#### FOOT PLATE



\* Save this document for future application, load rating and/or safety reference.



InterMetro Industries Corporation North Washington Street, Wilkes-Barre, PA USA 18705 For Product Information Call: 1-800-992-1776 Visit Our Web Site: www.metro.com

L01-081 Rev. A 05/11 Information and specifications are subject to change without notice. Please confirm at time of order.