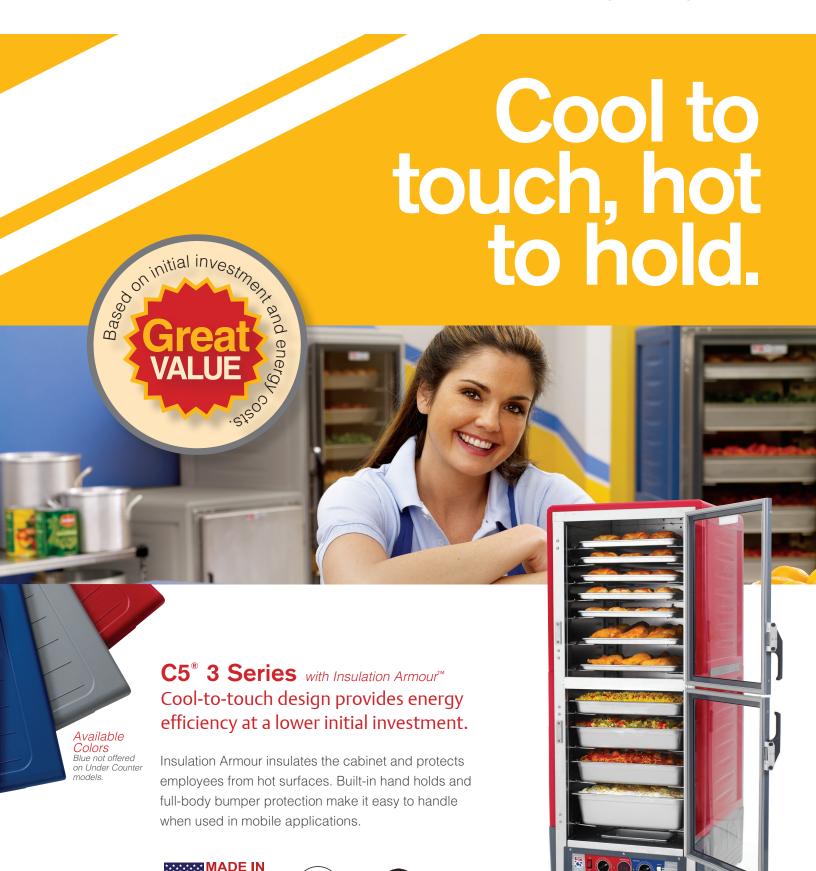

## Unique, value engineered design.





#### **MOISTURE MODULE**

Heated holding with moisture control and proofing capabilities



### **HOLDING MODULE**

Heated holding only



#### **COMBINATION MODULE**

Heated holding and proofing capabilities.





### Slides

Three systems to choose from that hold a variety of pan sizes: universal, lip load, fixed wire.

Fixed wire not offered in Under Counter models.

# Right sized.









#### **Doors**

Field reversible, solid insulated or clear polycarbonate doors.

Full-height cabinets available with full length or dutch doors.



LO8-031

© 2021 InterMetro Industries Corporation, Wilkes-Barre, PA 18705



an Ali Group Company



The Spirit of Excellence