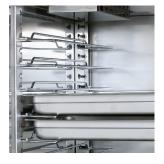

### Slides

Three systems to choose from that hold a variety of pan sizes: universal, lip load, fixed wire.

Fixed wire not offered in Under Counter models.