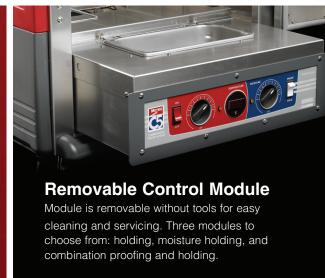

#### **MOISTURE MODULE**

Heated holding with moisture control and proofing capabilities

### **HOLDING MODULE**

Heated holding only

#### **COMBINATION MODULE**

Heated holding and proofing capabilities.