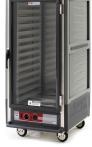

### Slides

Three systems to choose from that hold a variety of pan sizes: universal, lip load, fixed wire.

Fixed wire not offered in Under Counter models.