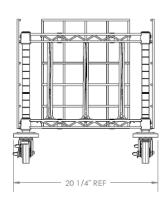

Pictured: CR1830CSU

## Under Counter Cup Cart Store, Separate, and Sort Cups

Streamline order assembly with the Metro® Under Counter Cup Cart. The unit comes equipped with three removeable dividers to keep cups of any size organized.

Two swivel casters and two swivel casters with brakes make the unit perfect to transport wherever business calls. Then, engage the brakes on the casters to lock it into place.

Add an Under Counter Cup Cart to any workstation to optimize the areas space.