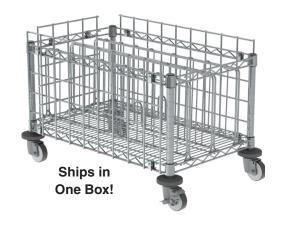

The easy order part number includes everything pictured and ships in one box!

| Dort #    | Description                  | Nominal D x W x H |             |
|-----------|------------------------------|-------------------|-------------|
| Part #    | Description                  | (in.)             | (mm)        |
| CR1830CSU | 18x30 Under Counter Cup Cart | 18x30x15          | 457x762x381 |