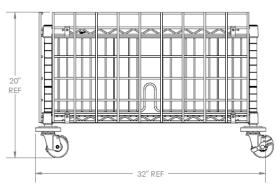

| Part #    | Description                  | Nominal D x W x H |             | Approx. Pkg. Wt. |
|-----------|------------------------------|-------------------|-------------|------------------|
|           |                              | (in.)             | (mm)        | (lbs.)           |
| CR1830CSU | 18x30 Under Counter Cup Cart | 18x30x15          | 457x762x381 | 42.32            |