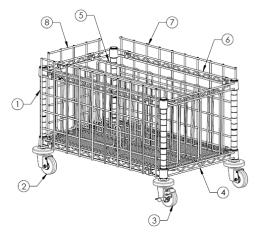

## CR1830CSU Consists of:

| Item # | Qty | Part #  | Description                                 |
|--------|-----|---------|---------------------------------------------|
| 1      | 4   | DD7657D | 15" POST                                    |
| 2      | 2   | L3RGY   | 3" SWIVEL CASTER                            |
| 3      | 2   | L3RGYB  | 3" SWIVEL/BRAKE CASTER                      |
| 4      | 1   | 1830NC  | 18" X 30" CHROME WIRE SHELF                 |
| 5      | 3   | DD7617  | 30" SHELF DIVIDER                           |
| 6      | 1   | DD7654  | 18" X 30" CHROME 4-SIDED SINGLE SNAKE FRAME |
| 7      | 2   | DD7657A | WG1527C CHROME WIRE GRID                    |
|        | 1   | DD7657B | WG1512C CHROME WIRE GRID                    |