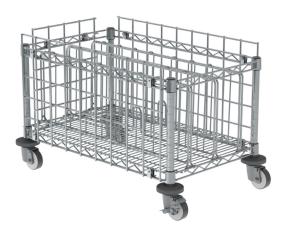

## Store, Separate, and Sort Cups.

The Under Counter Cup Cart organizes and efficiently stores to-go cups in one small footprint. This mobile solution makes the perfect add-on to any order-assembly work station. Under counter space is at a premium and often can be messy and underutilized. Nest this unit under counter to save space in the back-of-house.

Pictured: CR1830CSU

## Under Counter Cup Cart Store, Separate, and Sort Cups

Streamline order assembly with the Metro® Under Counter Cup Cart. The unit comes equipped with three removeable dividers to keep cups of any size organized.